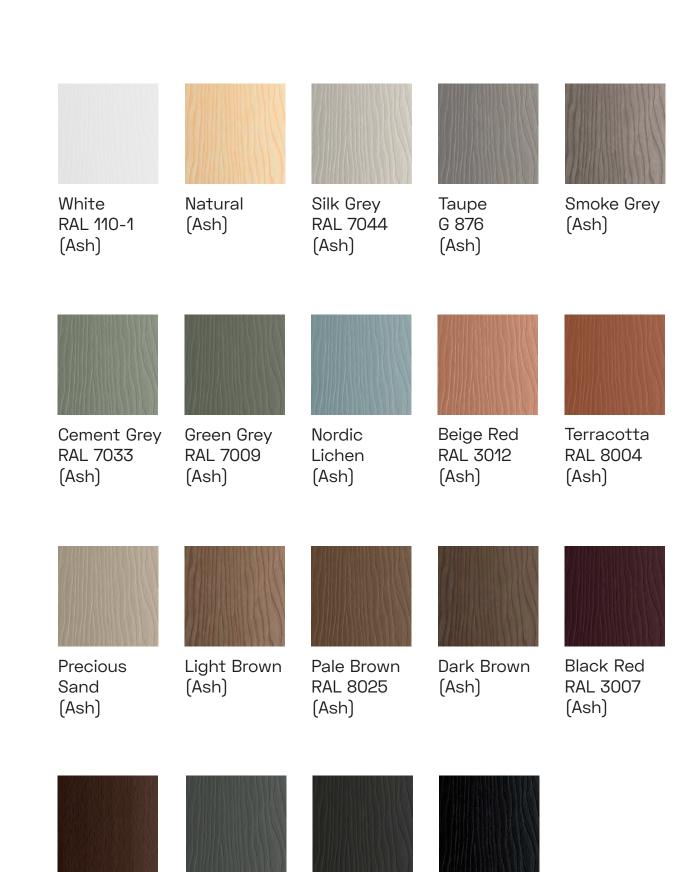

#### **Wood Finishes**

More options are downloable in the catalogues

Anthracite

RAL 7016

(Ash)

Black

(Ash)

RAL 9005

Grey G 458

(Ash)

Walnut

(Ash)

Bar

**Chair** with Arm

53

**Chair** without Arm

| Technical Sp                                  | ecifications            | Chair                                          |  |
|-----------------------------------------------|-------------------------|------------------------------------------------|--|
| Package Dimensions (cm)<br>Quantity in box: 1 | With Arm<br>Without Arm | 52x59x88<br>55x70x98                           |  |
| Volume (m³)                                   | With Arm<br>Without Arm | 0,29<br>0,38                                   |  |
| Weight (kg)                                   | With Arm<br>Without Arm | 5,7<br>5                                       |  |
| Seat / Back                                   | 10mm Plywood + HR Foam  |                                                |  |
| Base                                          | With Arm<br>Without Arm | Ø16mm Metal Tube + Electrostatic Powder Coated |  |
| Strackable                                    | With Arm                | 4 10 Stacking is not recommended               |  |
|                                               | Without Arm             | for upholstered                                |  |