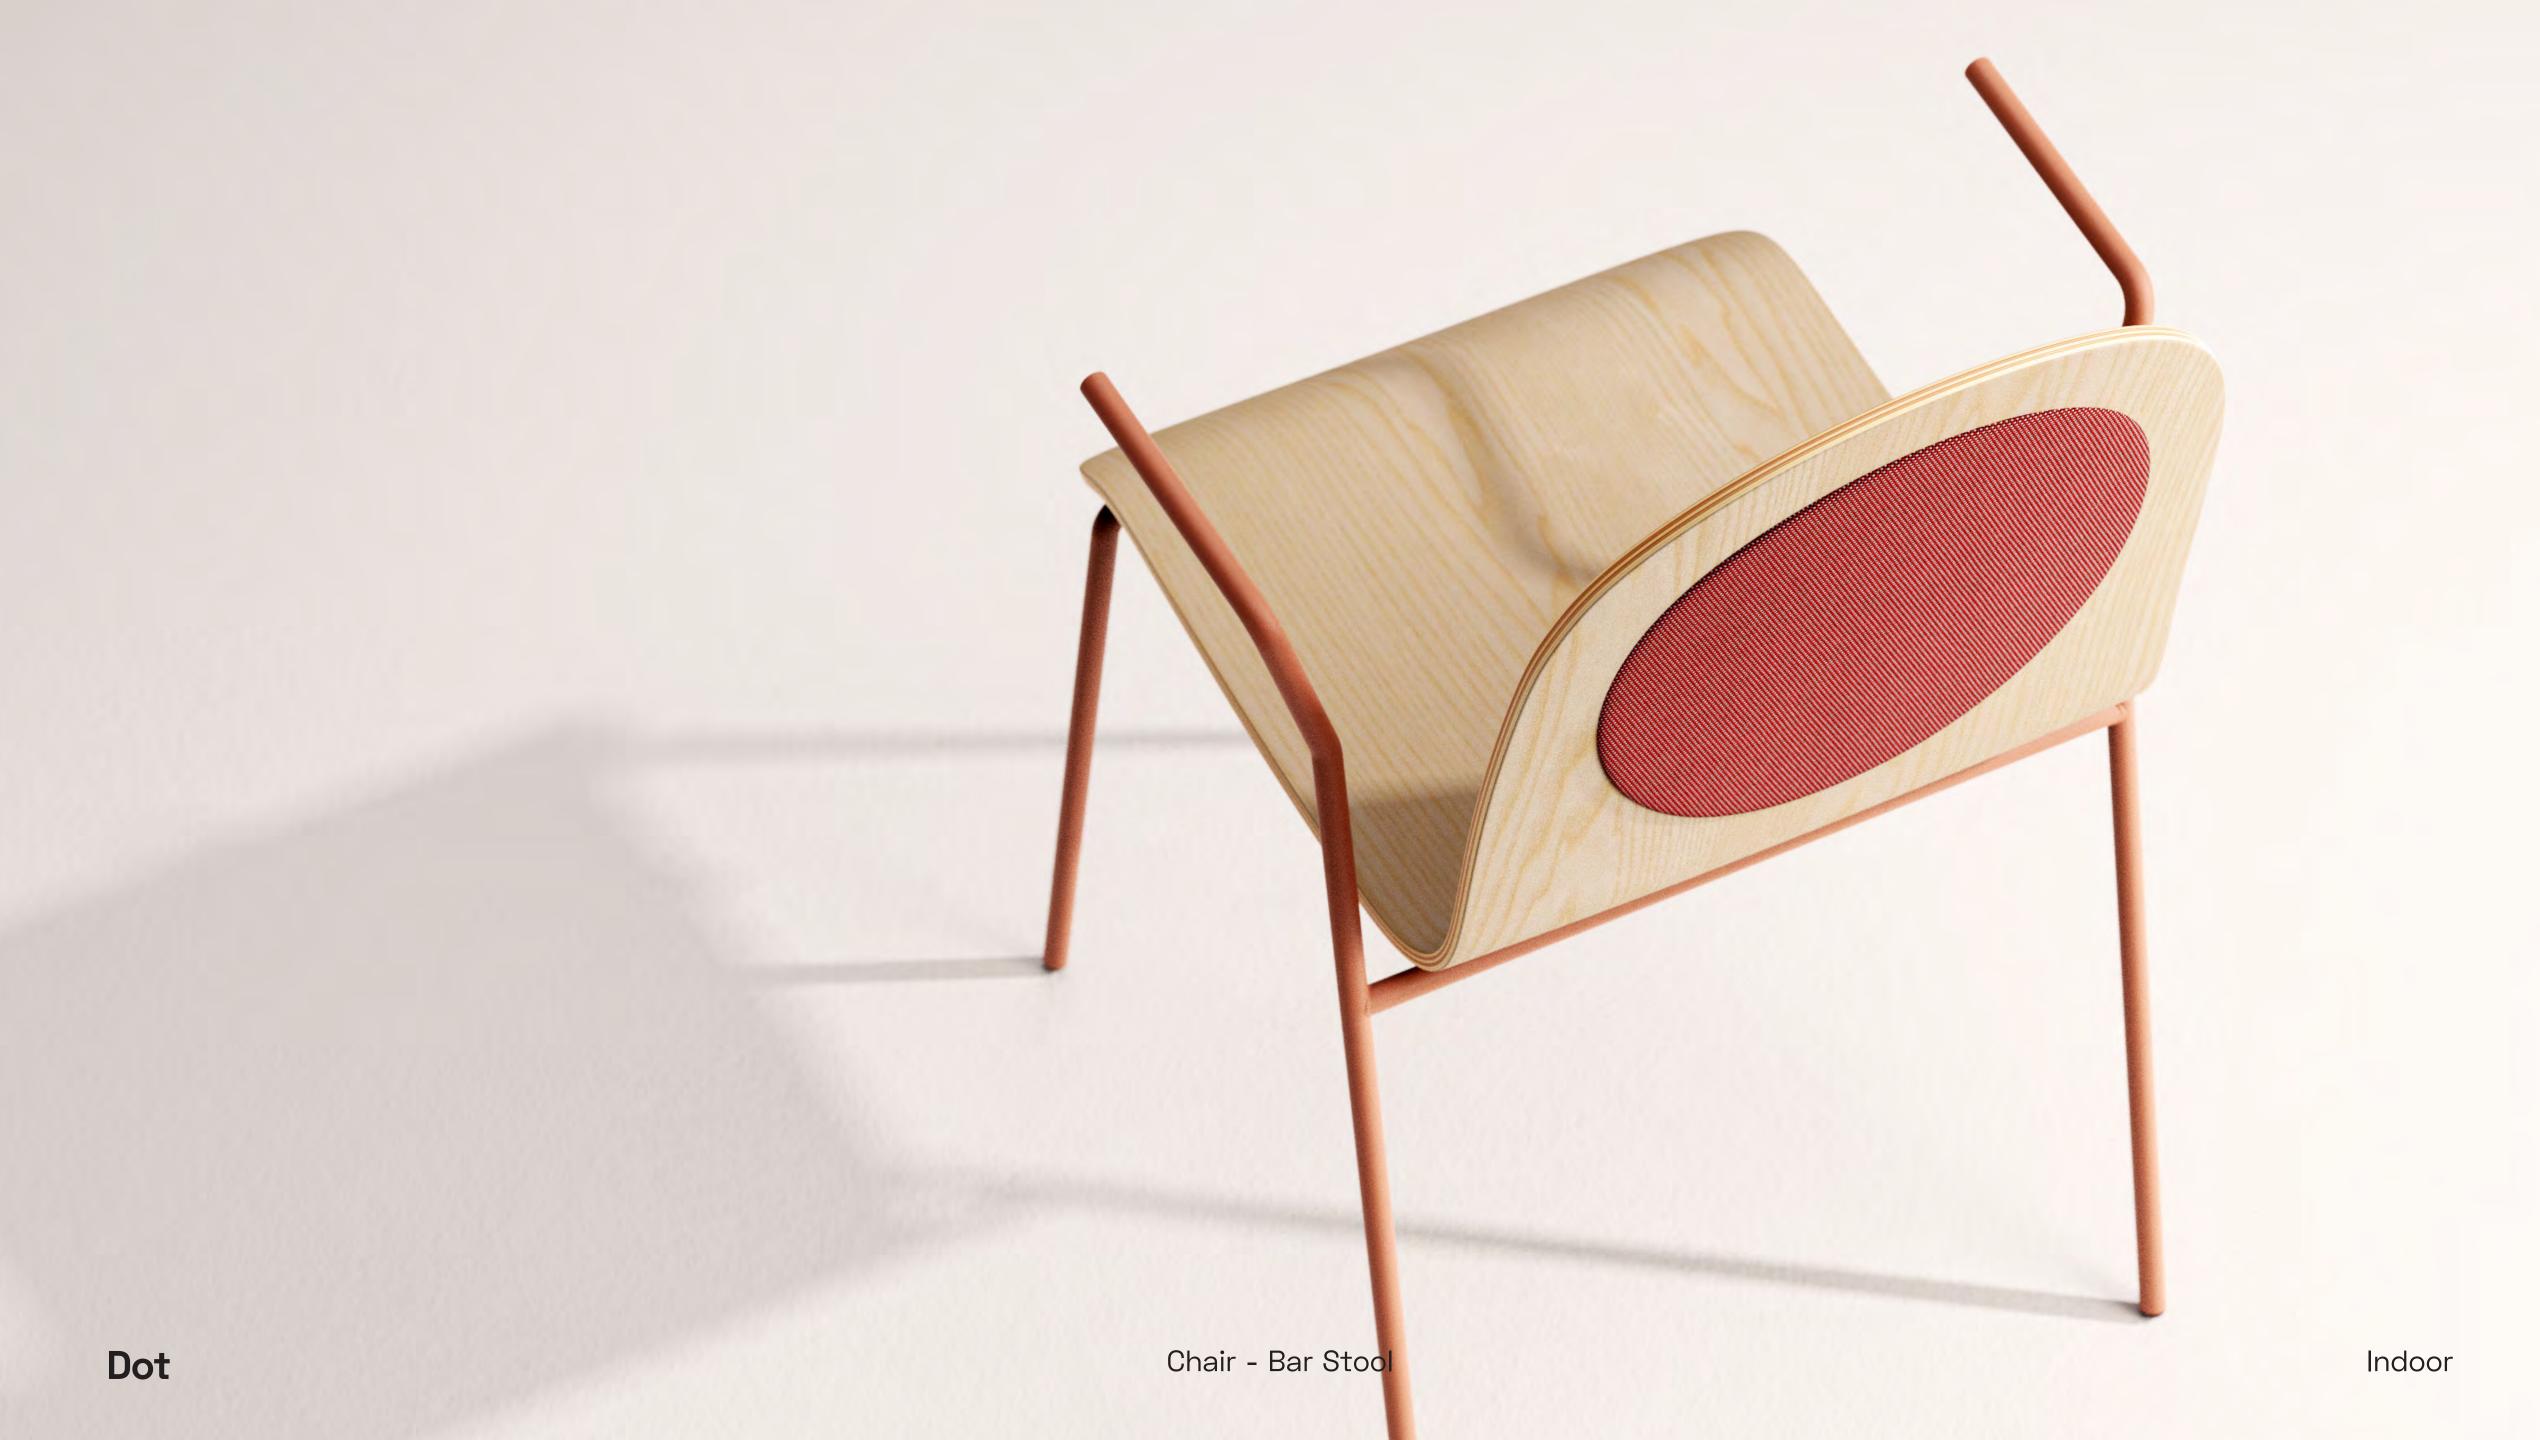

# Dot

Dot

Focusing on the training and seminar rooms of companies and social areas like cafes and restaurants, Dot stands out as a chair series with functional solutions in a minimal form.

Dot's seat shell is wood veneered plywood.
While the front legs lean perpendicular to the floor, the back legs have an angular line inclined outwards.

## Product Details

Having an optional armrest in its four-legged alternative, the seat can be a wood shell or an upholstered one, according to the user's choice.

Following a fluid line, the back of the shell finalises with an oval cut. Integrating a cushion on the backrest not only provides comfortable back support for the user, but it also reveals an iconic look in adding this detail