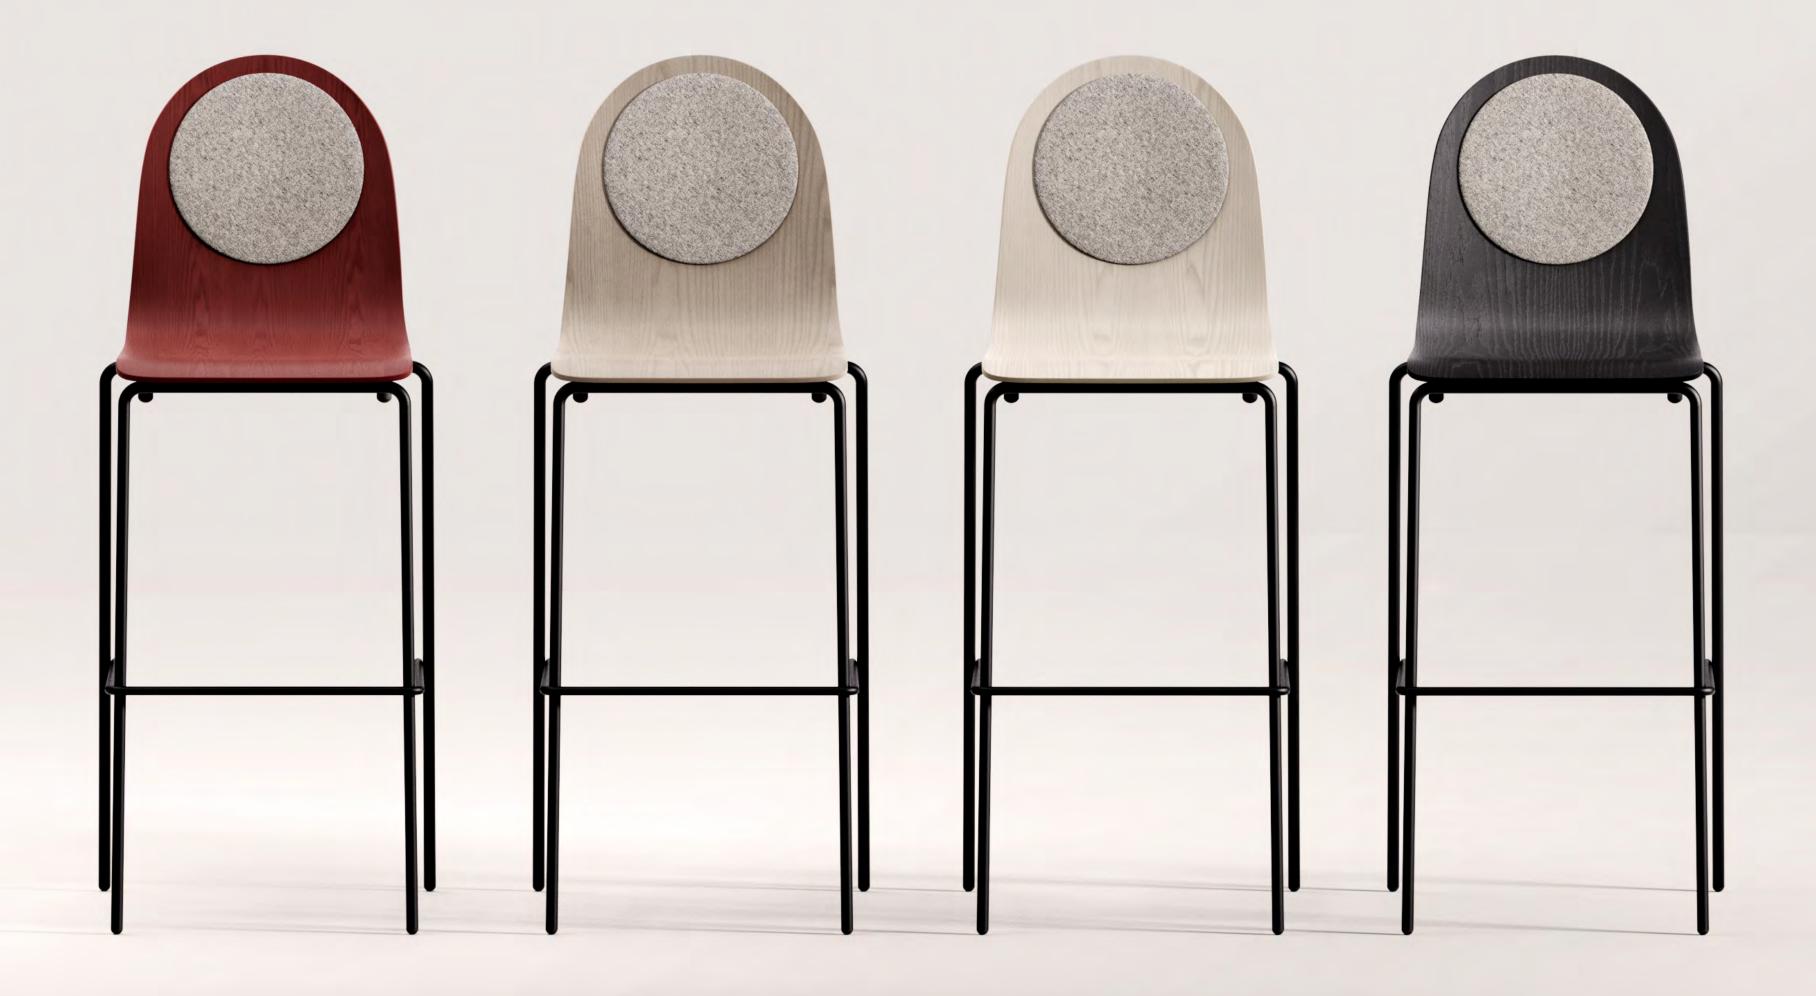

## Finish Options

A rich range of material choices is provided for Dot series to create the best match within interior style.

#### **Wood Finishes**