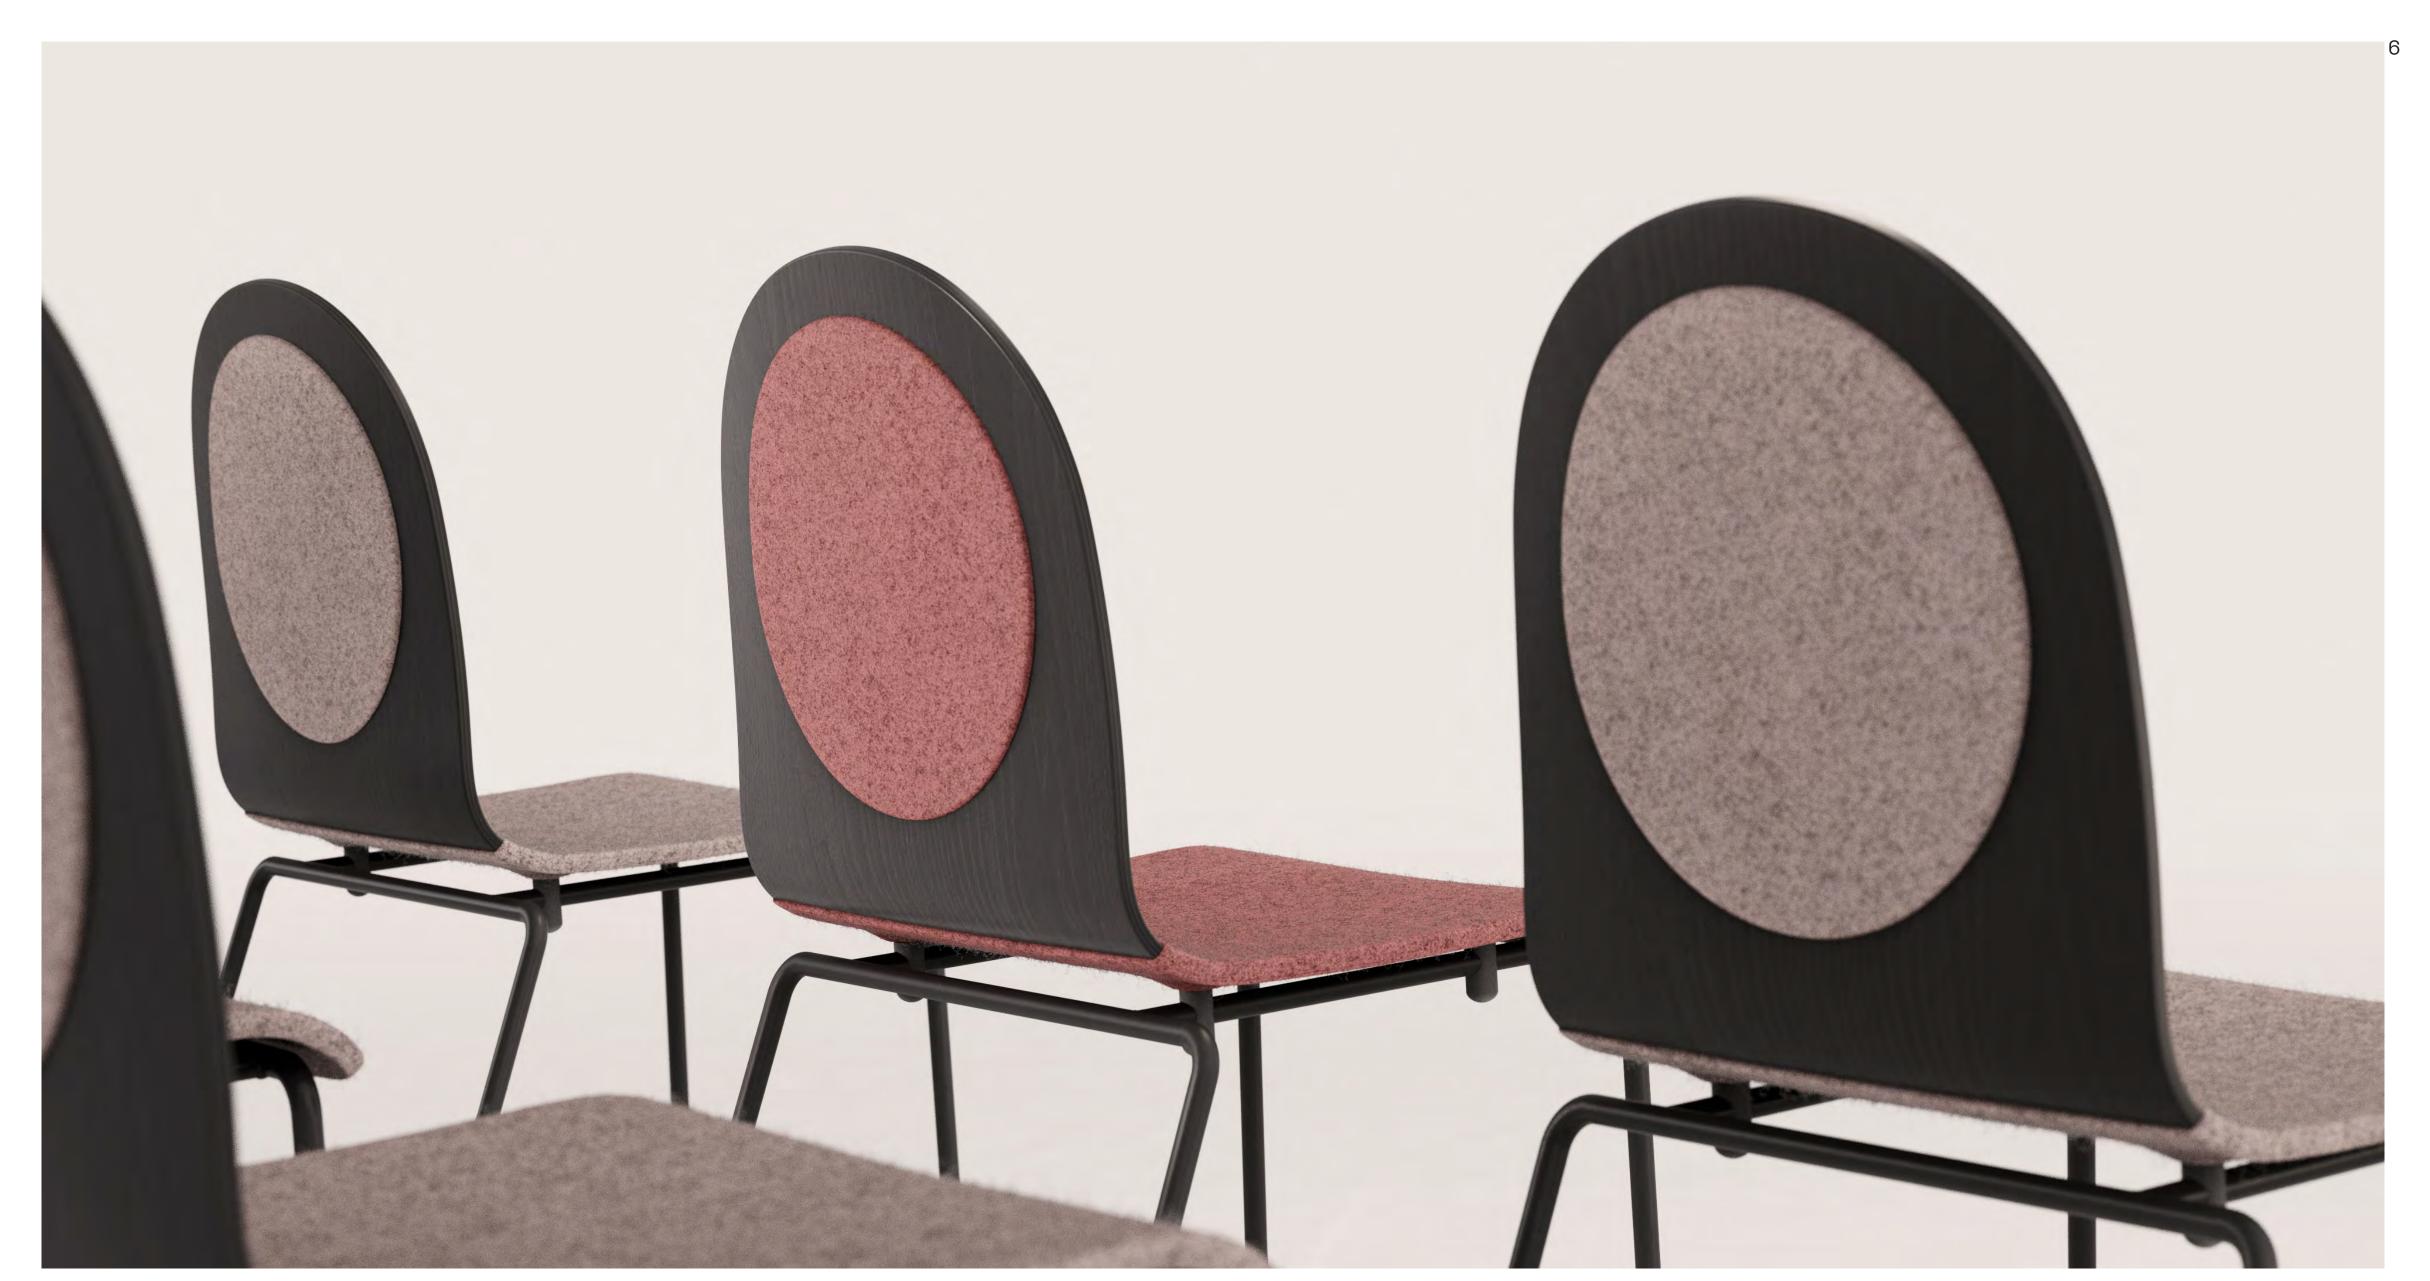

## Product Details

Having an optional armrest in its four-legged alternative, the seat can be a wood shell or an upholstered one, according to the user's choice.

Following a fluid line, the back of the shell finalises with an oval cut. Integrating a cushion on the backrest not only provides comfortable back support for the user, but it also reveals an iconic look in adding this detail

#### **Upholstery**

Fabric, Leather, Artifical Leather. COM and COL options are also available

|                    | Plain | S-Up |  |
|--------------------|-------|------|--|
| extile fabric (mt) | 0,45  | 0,6  |  |
| eal leather (m²)   | 0,68  | 1    |  |