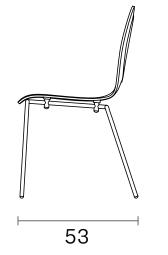

# Dot

Dot

Focusing on the training and seminar rooms of companies and social areas like cafes and restaurants, Dot stands out as a chair series with functional solutions in a minimal form.

Dot's seat shell is wood veneered plywood.
While the front legs lean perpendicular to the floor, the back legs have an angular line inclined outwards.

## Product Details

Having an optional armrest in its four-legged alternative, the seat can be a wood shell or an upholstered one, according to the user's choice.

Following a fluid line, the back of the shell finalises with an oval cut. Integrating a cushion on the backrest not only provides comfortable back support for the user, but it also reveals an iconic look in adding this detail

(Ash)

Walnut

(Ash)

Bar

**Chair** with Arm

53

**Chair** without Arm

| Technical Sp                                  | ecifications            | Chair                                          |  |
|-----------------------------------------------|-------------------------|------------------------------------------------|--|
| Package Dimensions (cm)<br>Quantity in box: 1 | With Arm<br>Without Arm | 52x59x88<br>55x70x98                           |  |
| Volume (m³)                                   | With Arm<br>Without Arm | 0,29<br>0,38                                   |  |
| Weight (kg)                                   | With Arm<br>Without Arm | 5,7<br>5                                       |  |
| Seat / Back                                   | 10mm Plywood + HR Foam  |                                                |  |
| Base                                          | With Arm<br>Without Arm | Ø16mm Metal Tube + Electrostatic Powder Coated |  |
| Strackable                                    | With Arm                | 4 10 Stacking is not recommended               |  |
|                                               | Without Arm             | for upholstered                                |  |