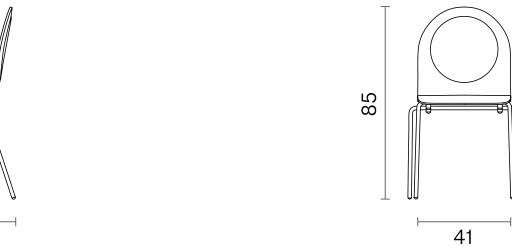

# Dot

Dot

Focusing on the training and seminar rooms of companies and social areas like cafes and restaurants, Dot stands out as a chair series with functional solutions in a minimal form.

Dot's seat shell is wood veneered plywood.
While the front legs lean perpendicular to the floor, the back legs have an angular line inclined outwards.

## Product Details

Having an optional armrest in its four-legged alternative, the seat can be a wood shell or an upholstered one, according to the user's choice.

Following a fluid line, the back of the shell finalises with an oval cut. Integrating a cushion on the backrest not only provides comfortable back support for the user, but it also reveals an iconic look in adding this detail

(Ash)

Walnut

(Ash)

Bar

**Chair** with Arm

53

**Chair** without Arm

| Technical Sp                                  | ecifications            | Chair                                          |  |
|-----------------------------------------------|-------------------------|------------------------------------------------|--|
| Package Dimensions (cm)<br>Quantity in box: 1 | With Arm<br>Without Arm | 52x59x88<br>55x70x98                           |  |
| Volume (m³)                                   | With Arm<br>Without Arm | 0,29<br>0,38                                   |  |
| Weight (kg)                                   | With Arm<br>Without Arm | 5,7<br>5                                       |  |
| Seat / Back                                   | 10mm Plywood + HR Foam  |                                                |  |
| Base                                          | With Arm<br>Without Arm | Ø16mm Metal Tube + Electrostatic Powder Coated |  |
| Strackable                                    | With Arm                | 4 10 Stacking is not recommended               |  |
|                                               | Without Arm             | for upholstered                                |  |