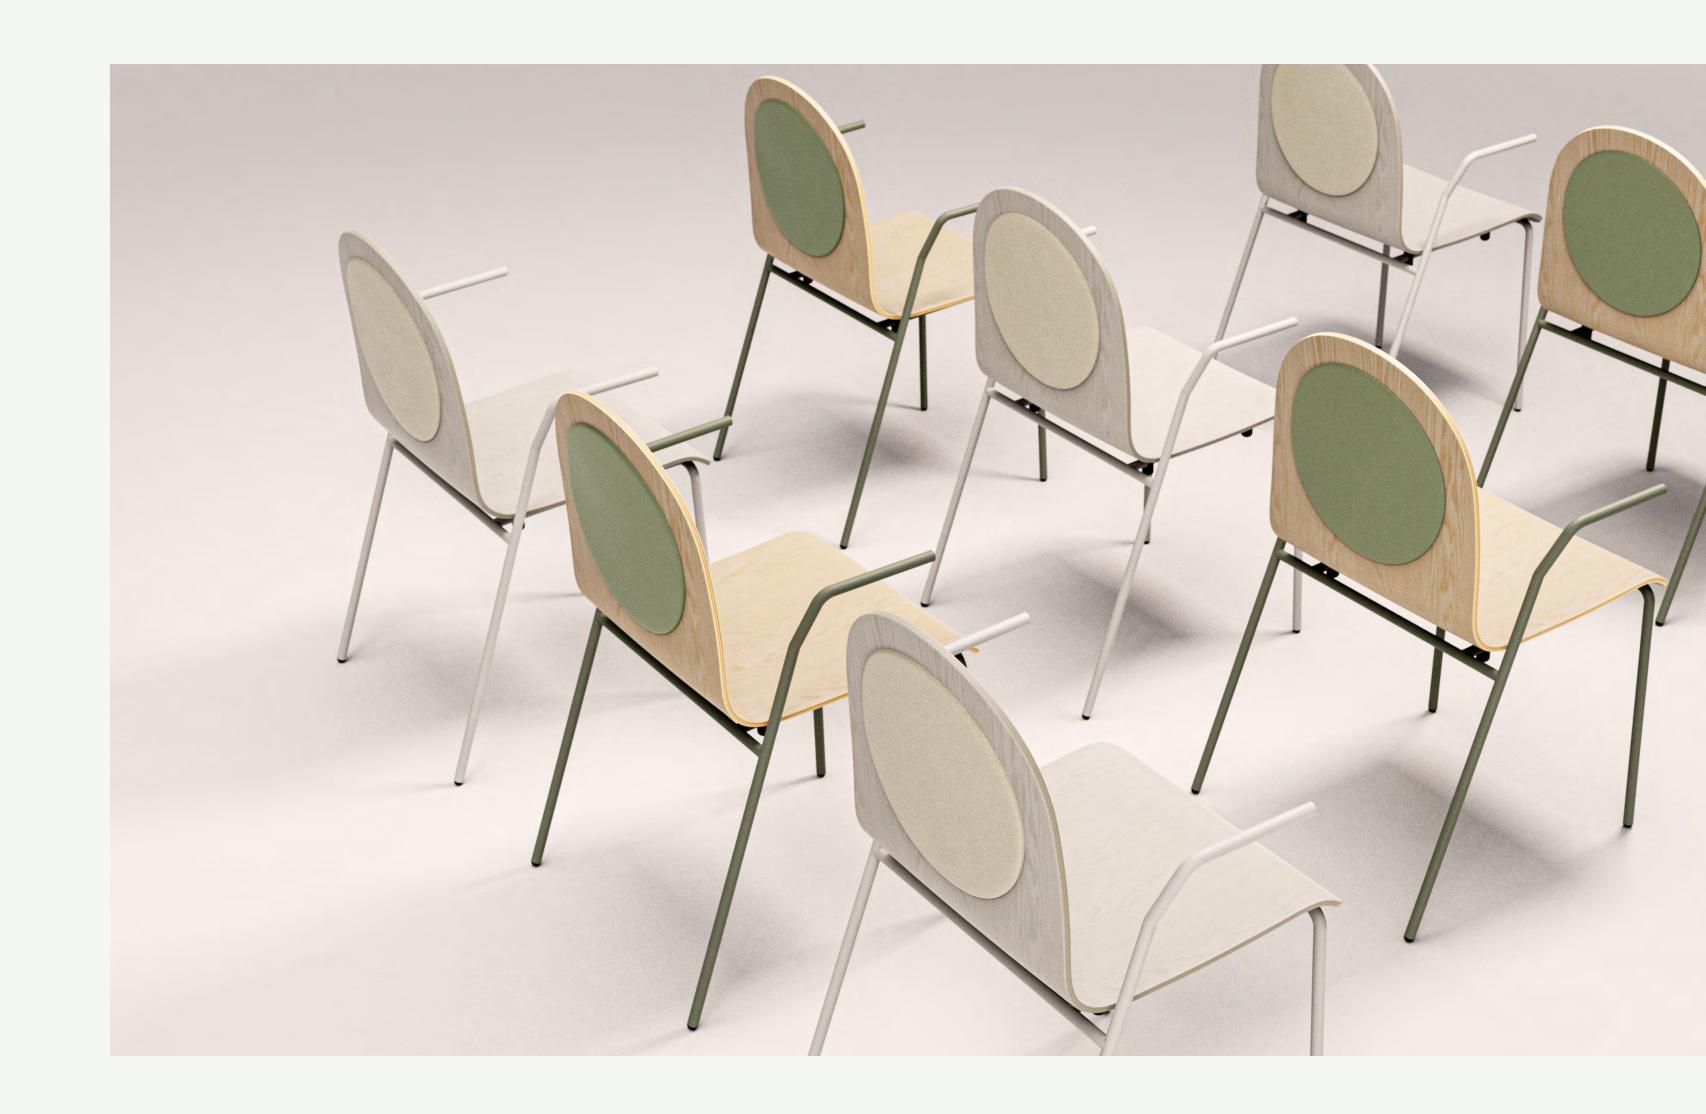

# Dot

Dot

Focusing on the training and seminar rooms of companies and social areas like cafes and restaurants, Dot stands out as a chair series with functional solutions in a minimal form.

Dot's seat shell is wood veneered plywood.
While the front legs lean perpendicular to the floor, the back legs have an angular line inclined outwards.

## Product Details

Having an optional armrest in its four-legged alternative, the seat can be a wood shell or an upholstered one, according to the user's choice.

Following a fluid line, the back of the shell finalises with an oval cut. Integrating a cushion on the backrest not only provides comfortable back support for the user, but it also reveals an iconic look in adding this detail