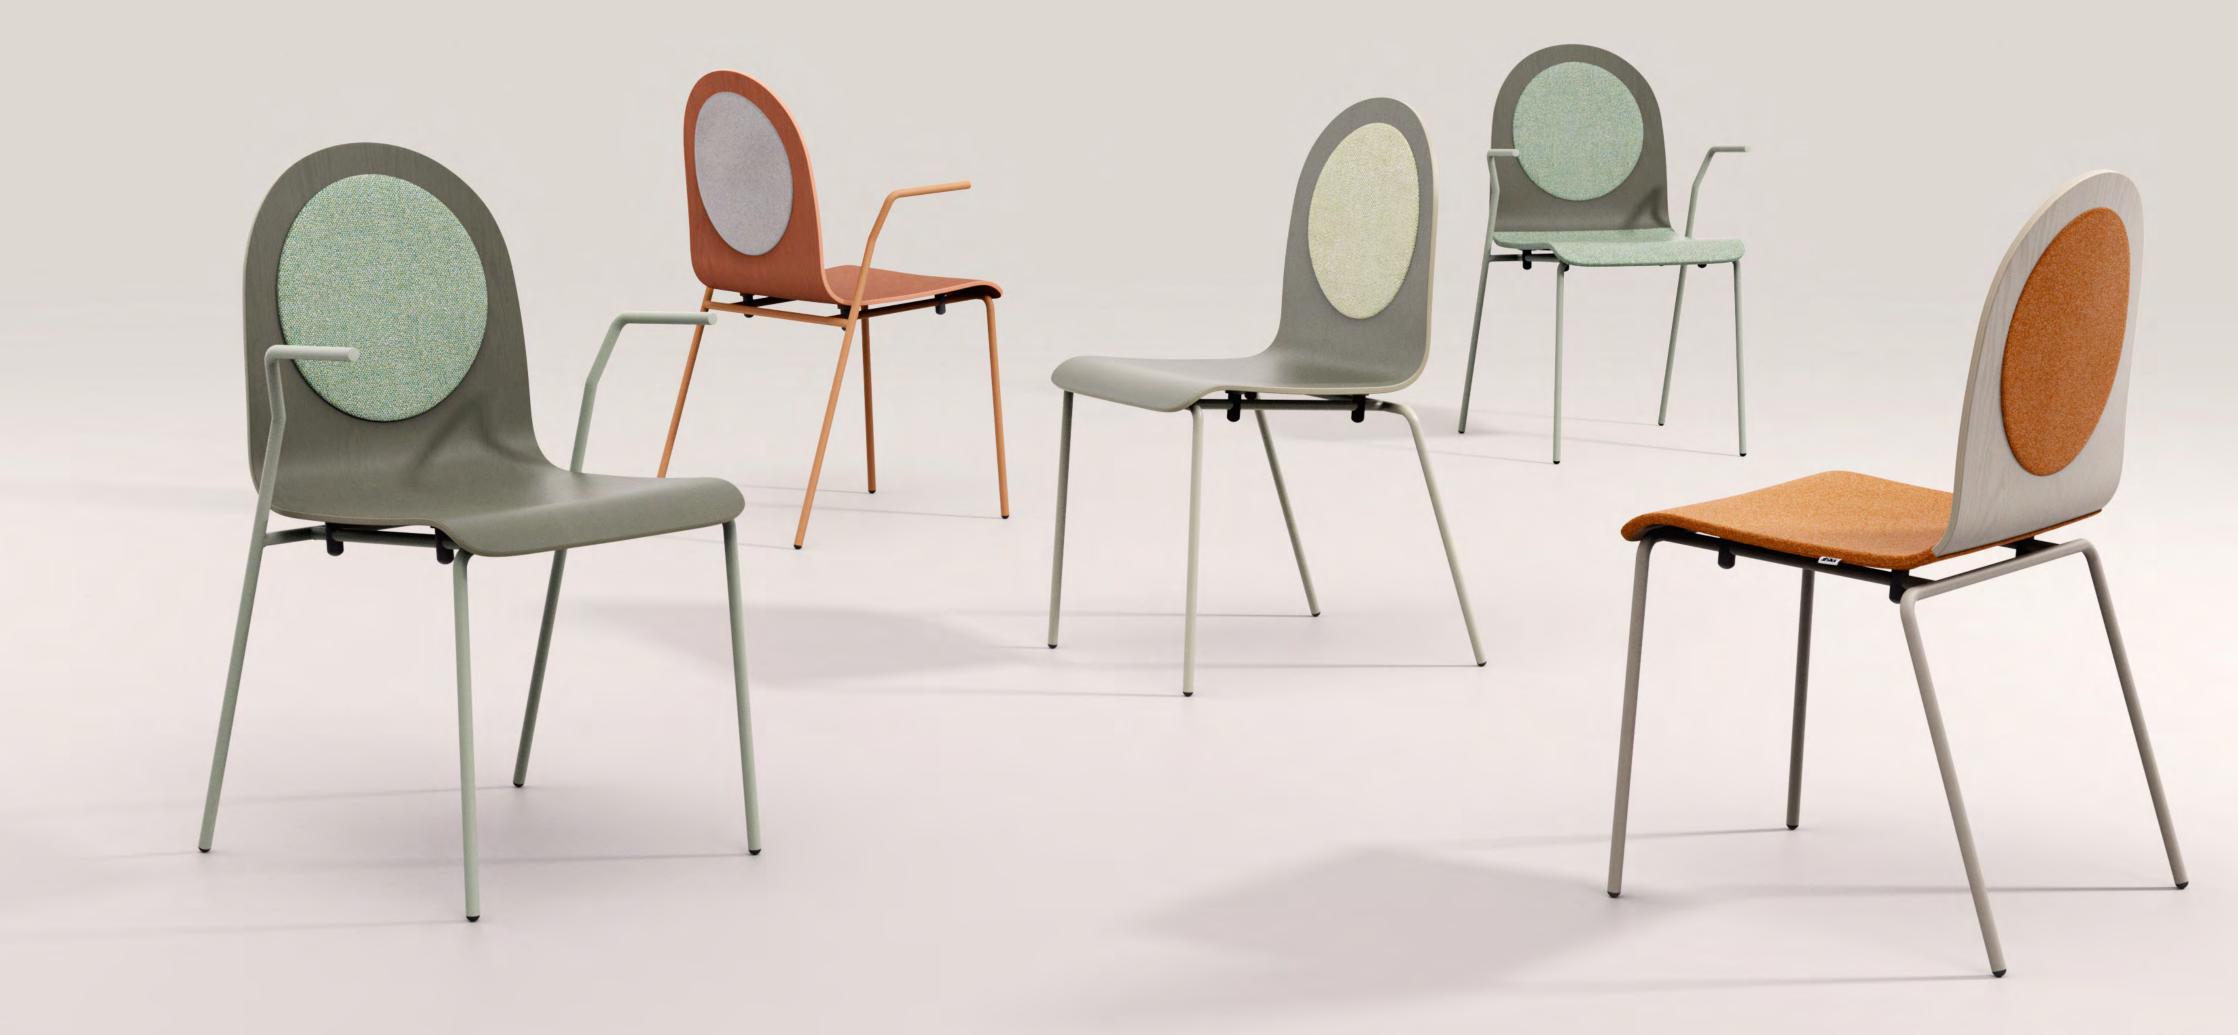

# Dot

Dot

Focusing on the training and seminar rooms of companies and social areas like cafes and restaurants, Dot stands out as a chair series with functional solutions in a minimal form.

Dot's seat shell is wood veneered plywood.
While the front legs lean perpendicular to the floor, the back legs have an angular line inclined outwards.

## Product Details

Having an optional armrest in its four-legged alternative, the seat can be a wood shell or an upholstered one, according to the user's choice.

Following a fluid line, the back of the shell finalises with an oval cut. Integrating a cushion on the backrest not only provides comfortable back support for the user, but it also reveals an iconic look in adding this detail

## Finish Options

A rich range of material choices is provided for Dot series to create the best match within interior style.

#### **Upholstery**

Fabric, Leather, Artifical Leather. COM and COL options are also available

|                    | Plain | S-Up |  |
|--------------------|-------|------|--|
| extile fabric (mt) | 0,45  | 0,6  |  |
| eal leather (m²)   | 0,68  | 1    |  |