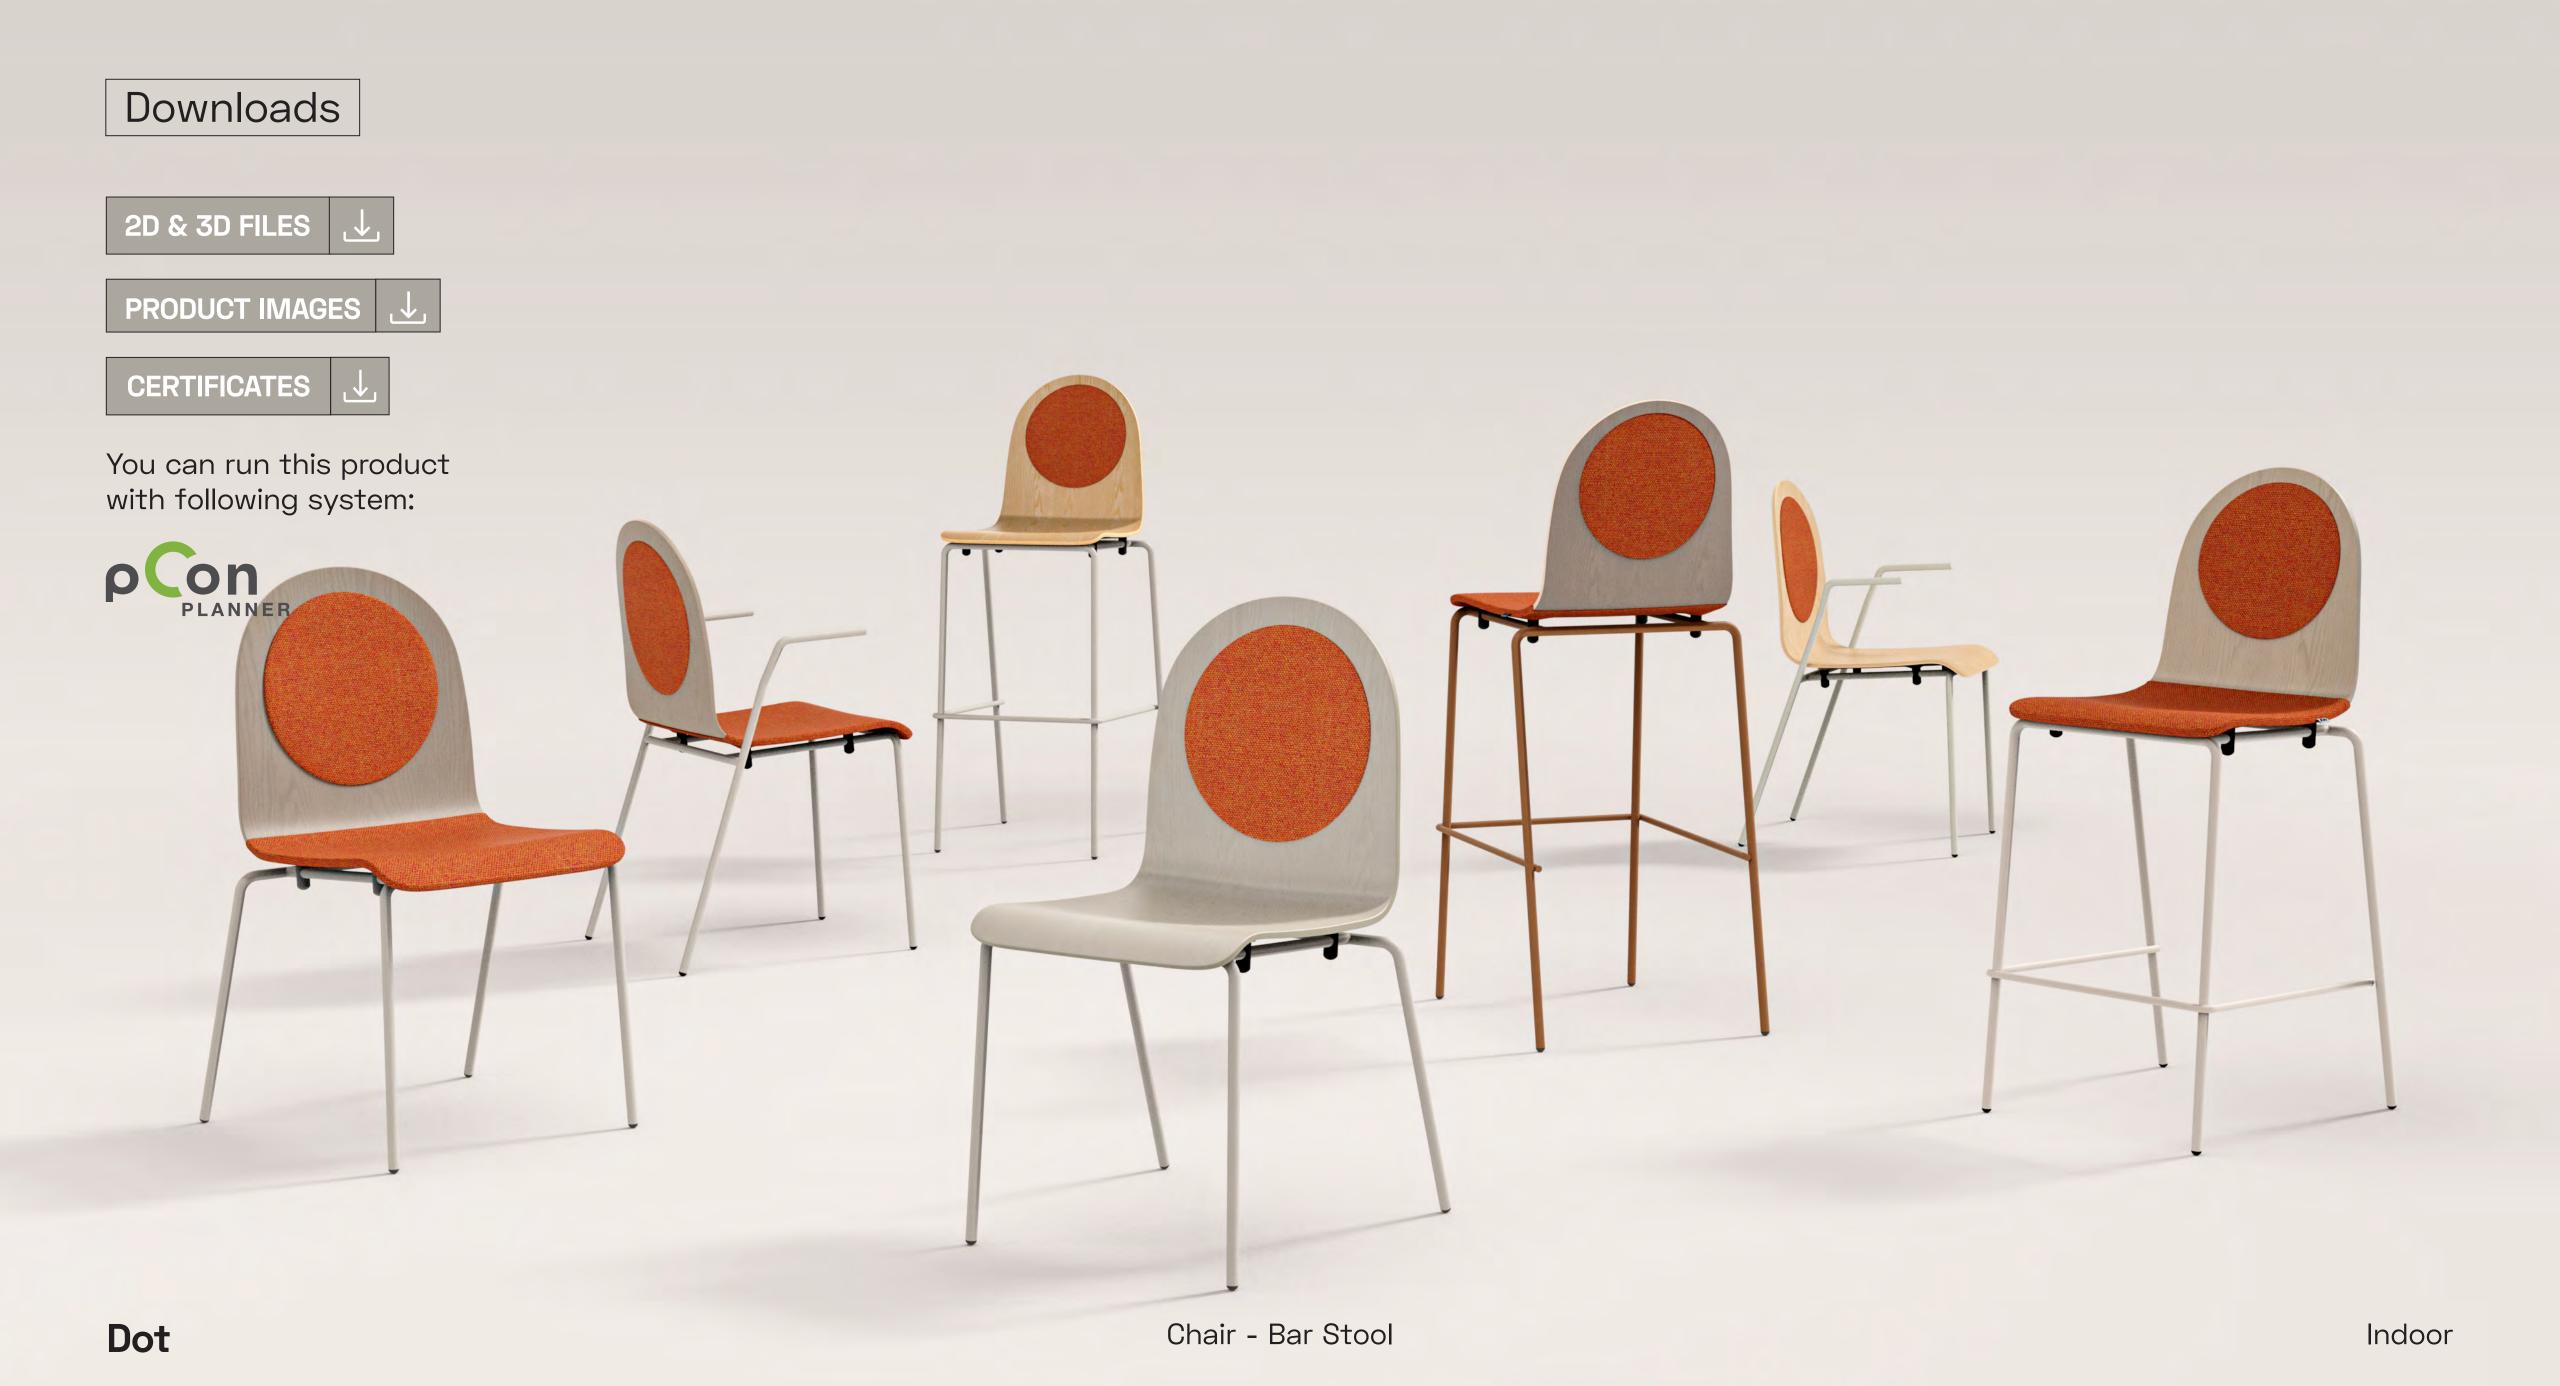

# Dot

Dot

Focusing on the training and seminar rooms of companies and social areas like cafes and restaurants, Dot stands out as a chair series with functional solutions in a minimal form.

Dot's seat shell is wood veneered plywood.
While the front legs lean perpendicular to the floor, the back legs have an angular line inclined outwards.

Designer

Alp Nuhoğlu - 2020

Dot Chair - Bar Stool

## Product Details

Having an optional armrest in its four-legged alternative, the seat can be a wood shell or an upholstered one, according to the user's choice.

Following a fluid line, the back of the shell finalises with an oval cut. Integrating a cushion on the backrest not only provides comfortable back support for the user, but it also reveals an iconic look in adding this detail