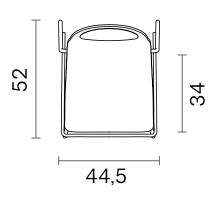

| Technical Specifications                   |                                         | Bar                    |
|--------------------------------------------|-----------------------------------------|------------------------|
| Package Dimensions (cm) Quantity in box: 1 | Bar<br>Kitchen                          | 56x60x115<br>54x54x105 |
| Volume (m³)                                | Bar<br>Kitchen                          | 0,39<br>0,31           |
| Weight (kg)                                | Bar<br>Kitchen                          | 9 8                    |
| Structure                                  | Solid Ashwood + Metal / Solid Beechwood |                        |