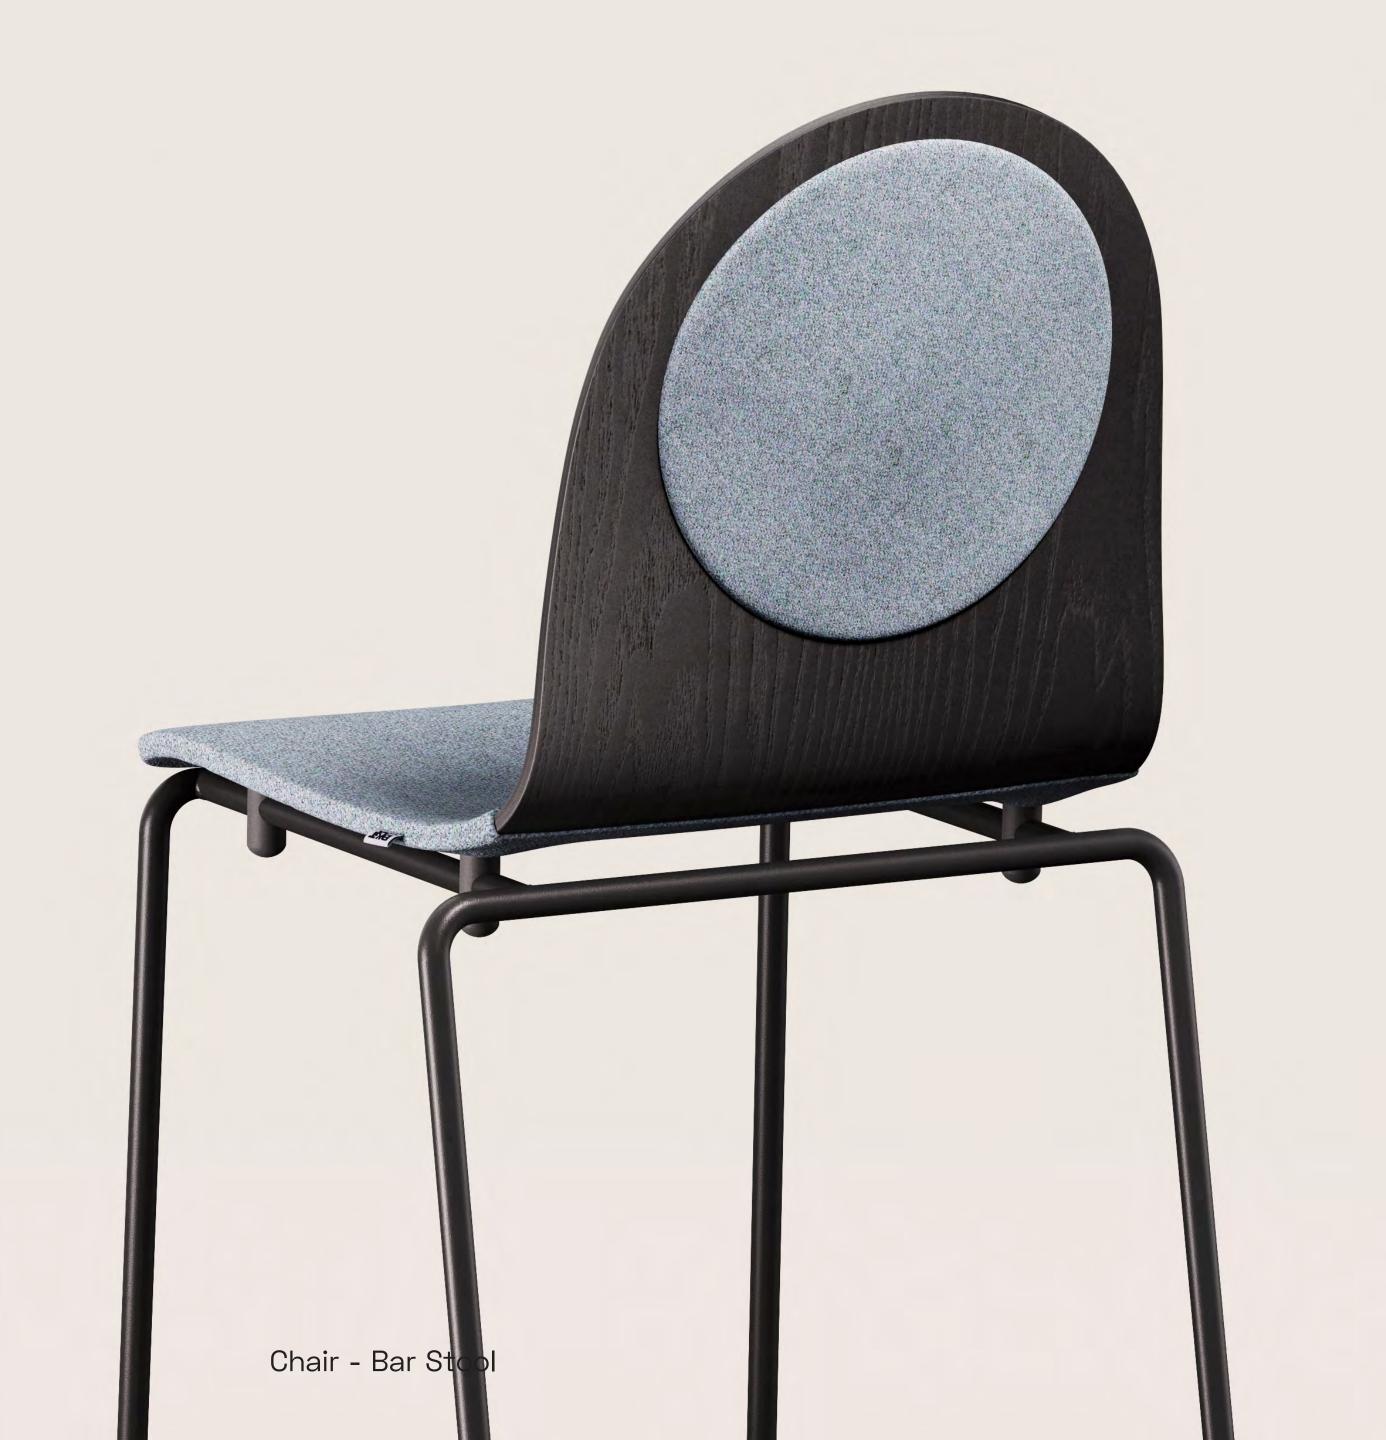

# Dot

Dot

Focusing on the training and seminar rooms of companies and social areas like cafes and restaurants, Dot stands out as a chair series with functional solutions in a minimal form.

Dot's seat shell is wood veneered plywood.
While the front legs lean perpendicular to the floor, the back legs have an angular line inclined outwards.

## Product Details

Having an optional armrest in its four-legged alternative, the seat can be a wood shell or an upholstered one, according to the user's choice.

Following a fluid line, the back of the shell finalises with an oval cut. Integrating a cushion on the backrest not only provides comfortable back support for the user, but it also reveals an iconic look in adding this detail

| Technical Specifications                   |                                         | Bar                    |
|--------------------------------------------|-----------------------------------------|------------------------|
| Package Dimensions (cm) Quantity in box: 1 | Bar<br>Kitchen                          | 56x60x115<br>54x54x105 |
| Volume (m³)                                | Bar<br>Kitchen                          | 0,39<br>0,31           |
| Weight (kg)                                | Bar<br>Kitchen                          | 9 8                    |
| Structure                                  | Solid Ashwood + Metal / Solid Beechwood |                        |