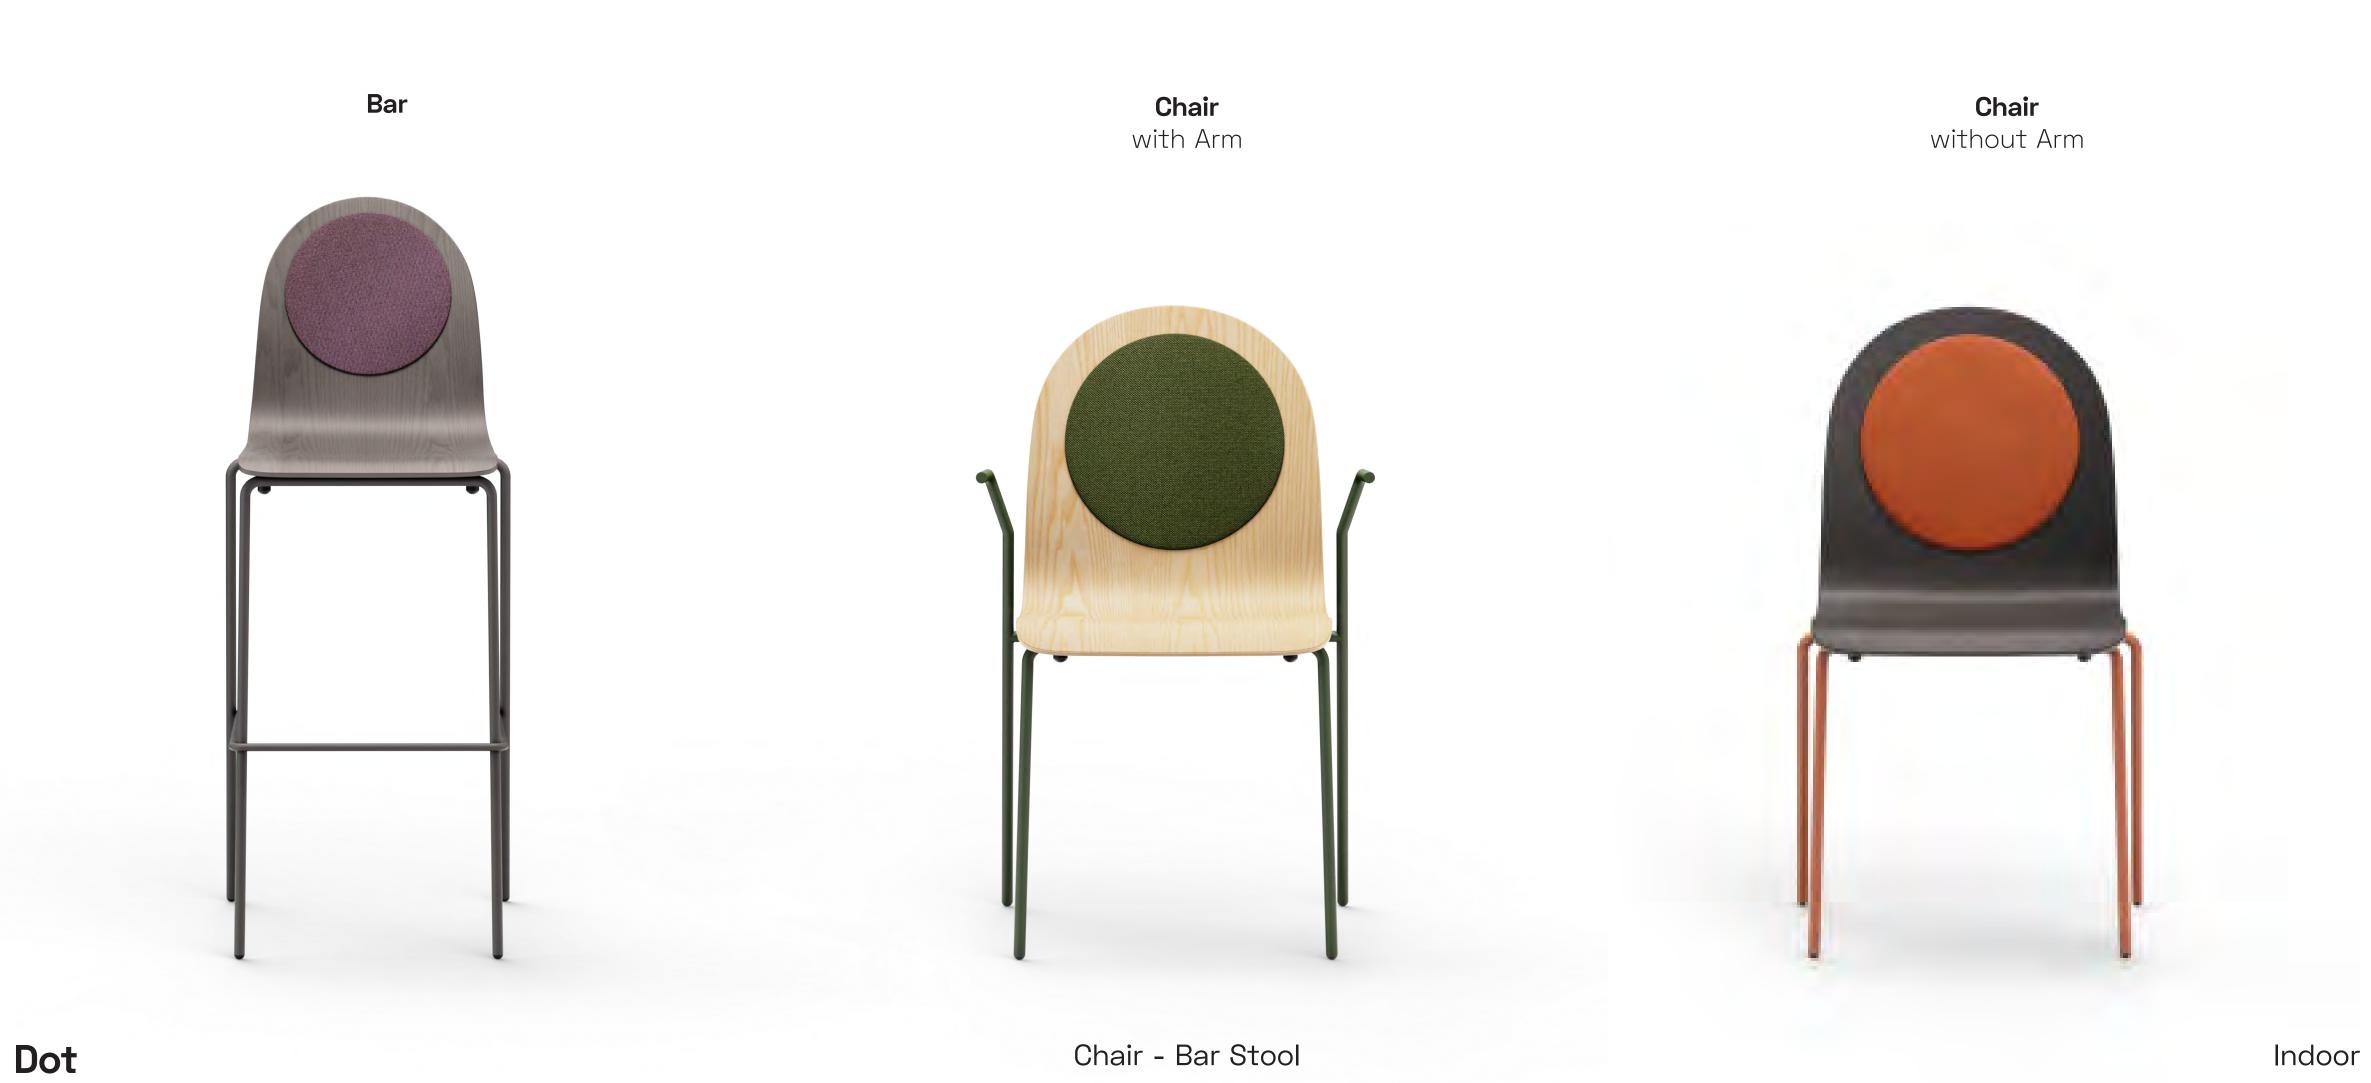

# Dot

Dot

Focusing on the training and seminar rooms of companies and social areas like cafes and restaurants, Dot stands out as a chair series with functional solutions in a minimal form.

Dot's seat shell is wood veneered plywood.
While the front legs lean perpendicular to the floor, the back legs have an angular line inclined outwards.

## Product Details

Having an optional armrest in its four-legged alternative, the seat can be a wood shell or an upholstered one, according to the user's choice.

Following a fluid line, the back of the shell finalises with an oval cut. Integrating a cushion on the backrest not only provides comfortable back support for the user, but it also reveals an iconic look in adding this detail

(Ash)

Walnut

(Ash)

Bar

**Chair** with Arm

53

**Chair** without Arm

| Technical Sp                                  | ecifications            | Chair                                          |  |
|-----------------------------------------------|-------------------------|------------------------------------------------|--|
| Package Dimensions (cm)<br>Quantity in box: 1 | With Arm<br>Without Arm | 52x59x88<br>55x70x98                           |  |
| Volume (m³)                                   | With Arm<br>Without Arm | 0,29<br>0,38                                   |  |
| Weight (kg)                                   | With Arm<br>Without Arm | 5,7<br>5                                       |  |
| Seat / Back                                   | 10mm Plywood + HR Foam  |                                                |  |
| Base                                          | With Arm<br>Without Arm | Ø16mm Metal Tube + Electrostatic Powder Coated |  |
| Strackable                                    | With Arm                | 4 10 Stacking is not recommended               |  |
|                                               | Without Arm             | for upholstered                                |  |