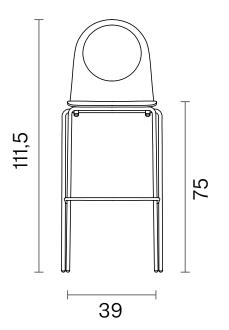

| Technical Specifications                   |                                         | Bar                    |
|--------------------------------------------|-----------------------------------------|------------------------|
| Package Dimensions (cm) Quantity in box: 1 | Bar<br>Kitchen                          | 56x60x115<br>54x54x105 |
| Volume (m³)                                | Bar<br>Kitchen                          | 0,39<br>0,31           |
| Weight (kg)                                | Bar<br>Kitchen                          | 9 8                    |
| Structure                                  | Solid Ashwood + Metal / Solid Beechwood |                        |