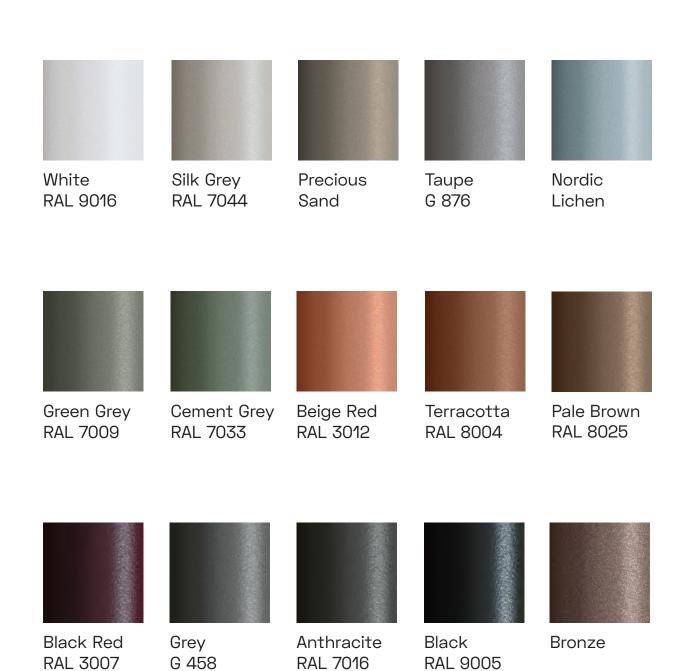

#### **Metal Leg Finishes**

#### **Electrostatic Powder Coating**

More options are downloable in the catalogues

Anthracite

RAL 7016

(Ash)

Black

(Ash)

RAL 9005

Grey G 458