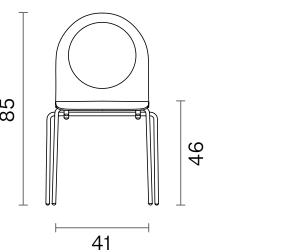

# Dot

Dot

Focusing on the training and seminar rooms of companies and social areas like cafes and restaurants, Dot stands out as a chair series with functional solutions in a minimal form.

Dot's seat shell is wood veneered plywood.
While the front legs lean perpendicular to the floor, the back legs have an angular line inclined outwards.

## Product Details

Having an optional armrest in its four-legged alternative, the seat can be a wood shell or an upholstered one, according to the user's choice.

Following a fluid line, the back of the shell finalises with an oval cut. Integrating a cushion on the backrest not only provides comfortable back support for the user, but it also reveals an iconic look in adding this detail

(Ash)

Walnut

(Ash)

Bar

**Chair** with Arm

53

**Chair** without Arm

| Technical Sp                                  | ecifications            | Chair                                          |  |
|-----------------------------------------------|-------------------------|------------------------------------------------|--|
| Package Dimensions (cm)<br>Quantity in box: 1 | With Arm<br>Without Arm | 52x59x88<br>55x70x98                           |  |
| Volume (m³)                                   | With Arm<br>Without Arm | 0,29<br>0,38                                   |  |
| Weight (kg)                                   | With Arm<br>Without Arm | 5,7<br>5                                       |  |
| Seat / Back                                   | 10mm Plywood + HR Foam  |                                                |  |
| Base                                          | With Arm<br>Without Arm | Ø16mm Metal Tube + Electrostatic Powder Coated |  |
| Strackable                                    | With Arm                | 4 10 Stacking is not recommended               |  |
|                                               | Without Arm             | for upholstered                                |  |