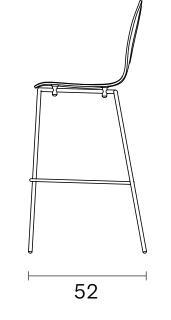

| Technical Specifications                   |                                         | Bar                    |
|--------------------------------------------|-----------------------------------------|------------------------|
| Package Dimensions (cm) Quantity in box: 1 | Bar<br>Kitchen                          | 56x60x115<br>54x54x105 |
| Volume (m³)                                | Bar<br>Kitchen                          | 0,39<br>0,31           |
| Weight (kg)                                | Bar<br>Kitchen                          | 9 8                    |
| Structure                                  | Solid Ashwood + Metal / Solid Beechwood |                        |