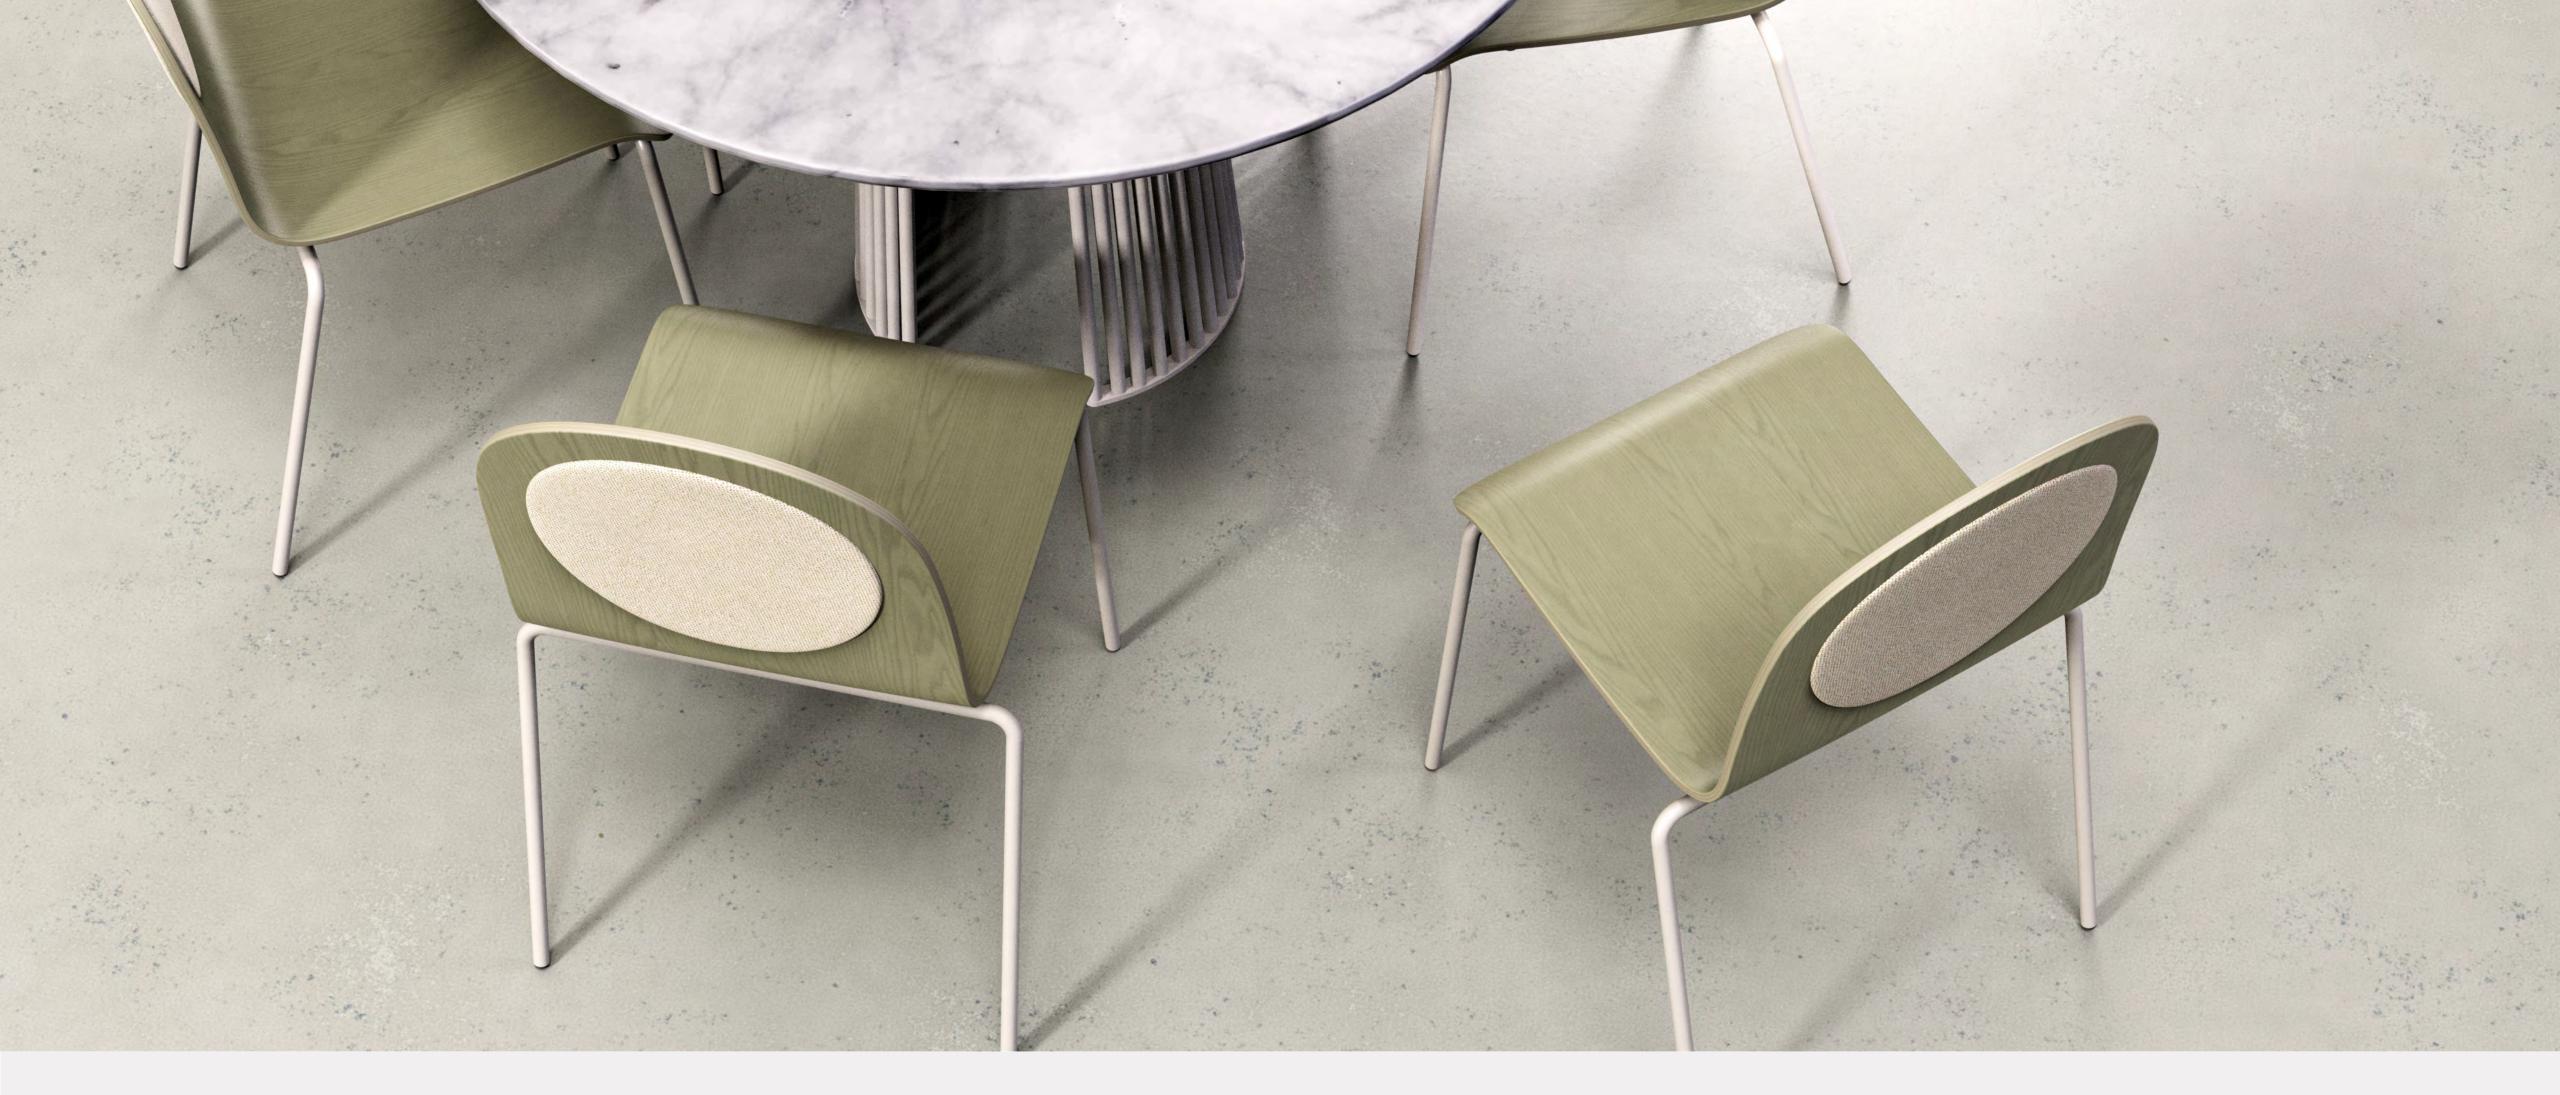

## Product Details

Having an optional armrest in its four-legged alternative, the seat can be a wood shell or an upholstered one, according to the user's choice.

Following a fluid line, the back of the shell finalises with an oval cut. Integrating a cushion on the backrest not only provides comfortable back support for the user, but it also reveals an iconic look in adding this detail