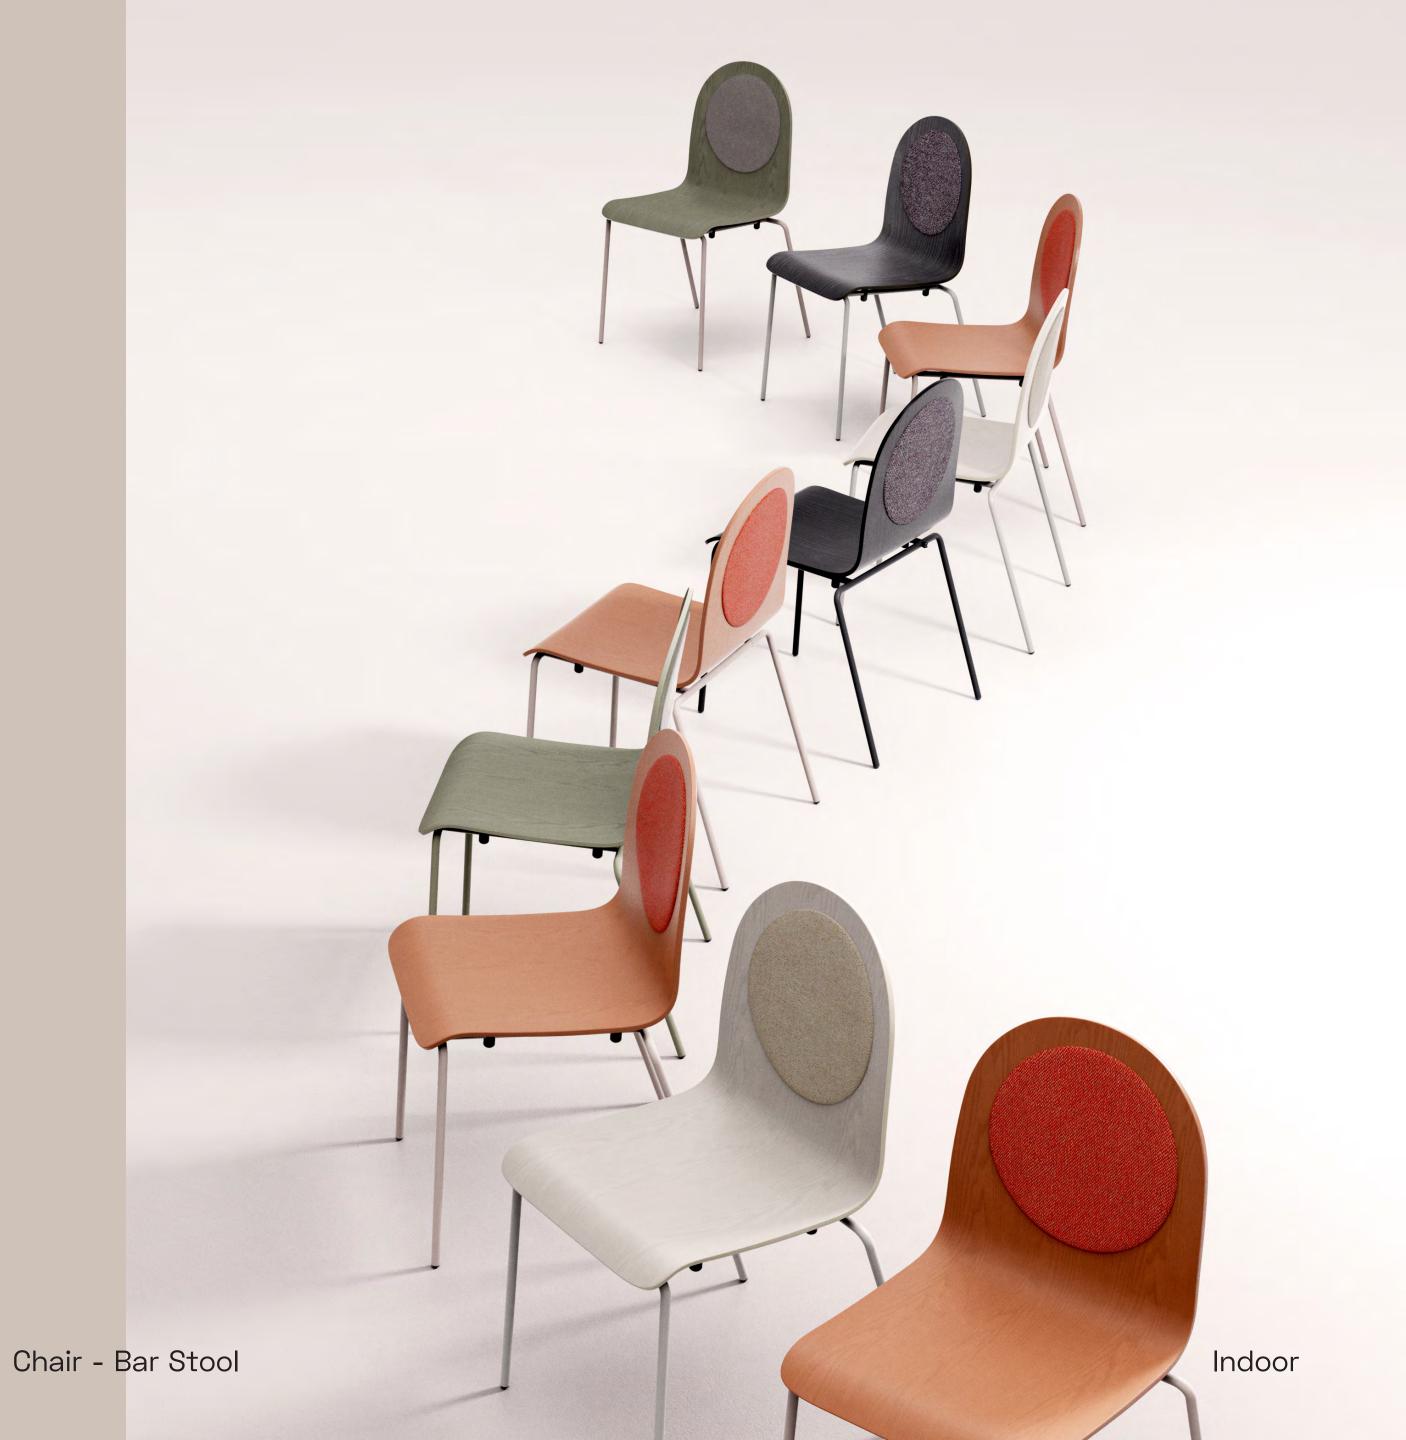

# Dot

Dot

Focusing on the training and seminar rooms of companies and social areas like cafes and restaurants, Dot stands out as a chair series with functional solutions in a minimal form.

Dot's seat shell is wood veneered plywood.
While the front legs lean perpendicular to the floor, the back legs have an angular line inclined outwards.

Designer

Alp Nuhoğlu - 2020

Dot Chair - Bar Stool

## Product Details

Having an optional armrest in its four-legged alternative, the seat can be a wood shell or an upholstered one, according to the user's choice.

Following a fluid line, the back of the shell finalises with an oval cut. Integrating a cushion on the backrest not only provides comfortable back support for the user, but it also reveals an iconic look in adding this detail