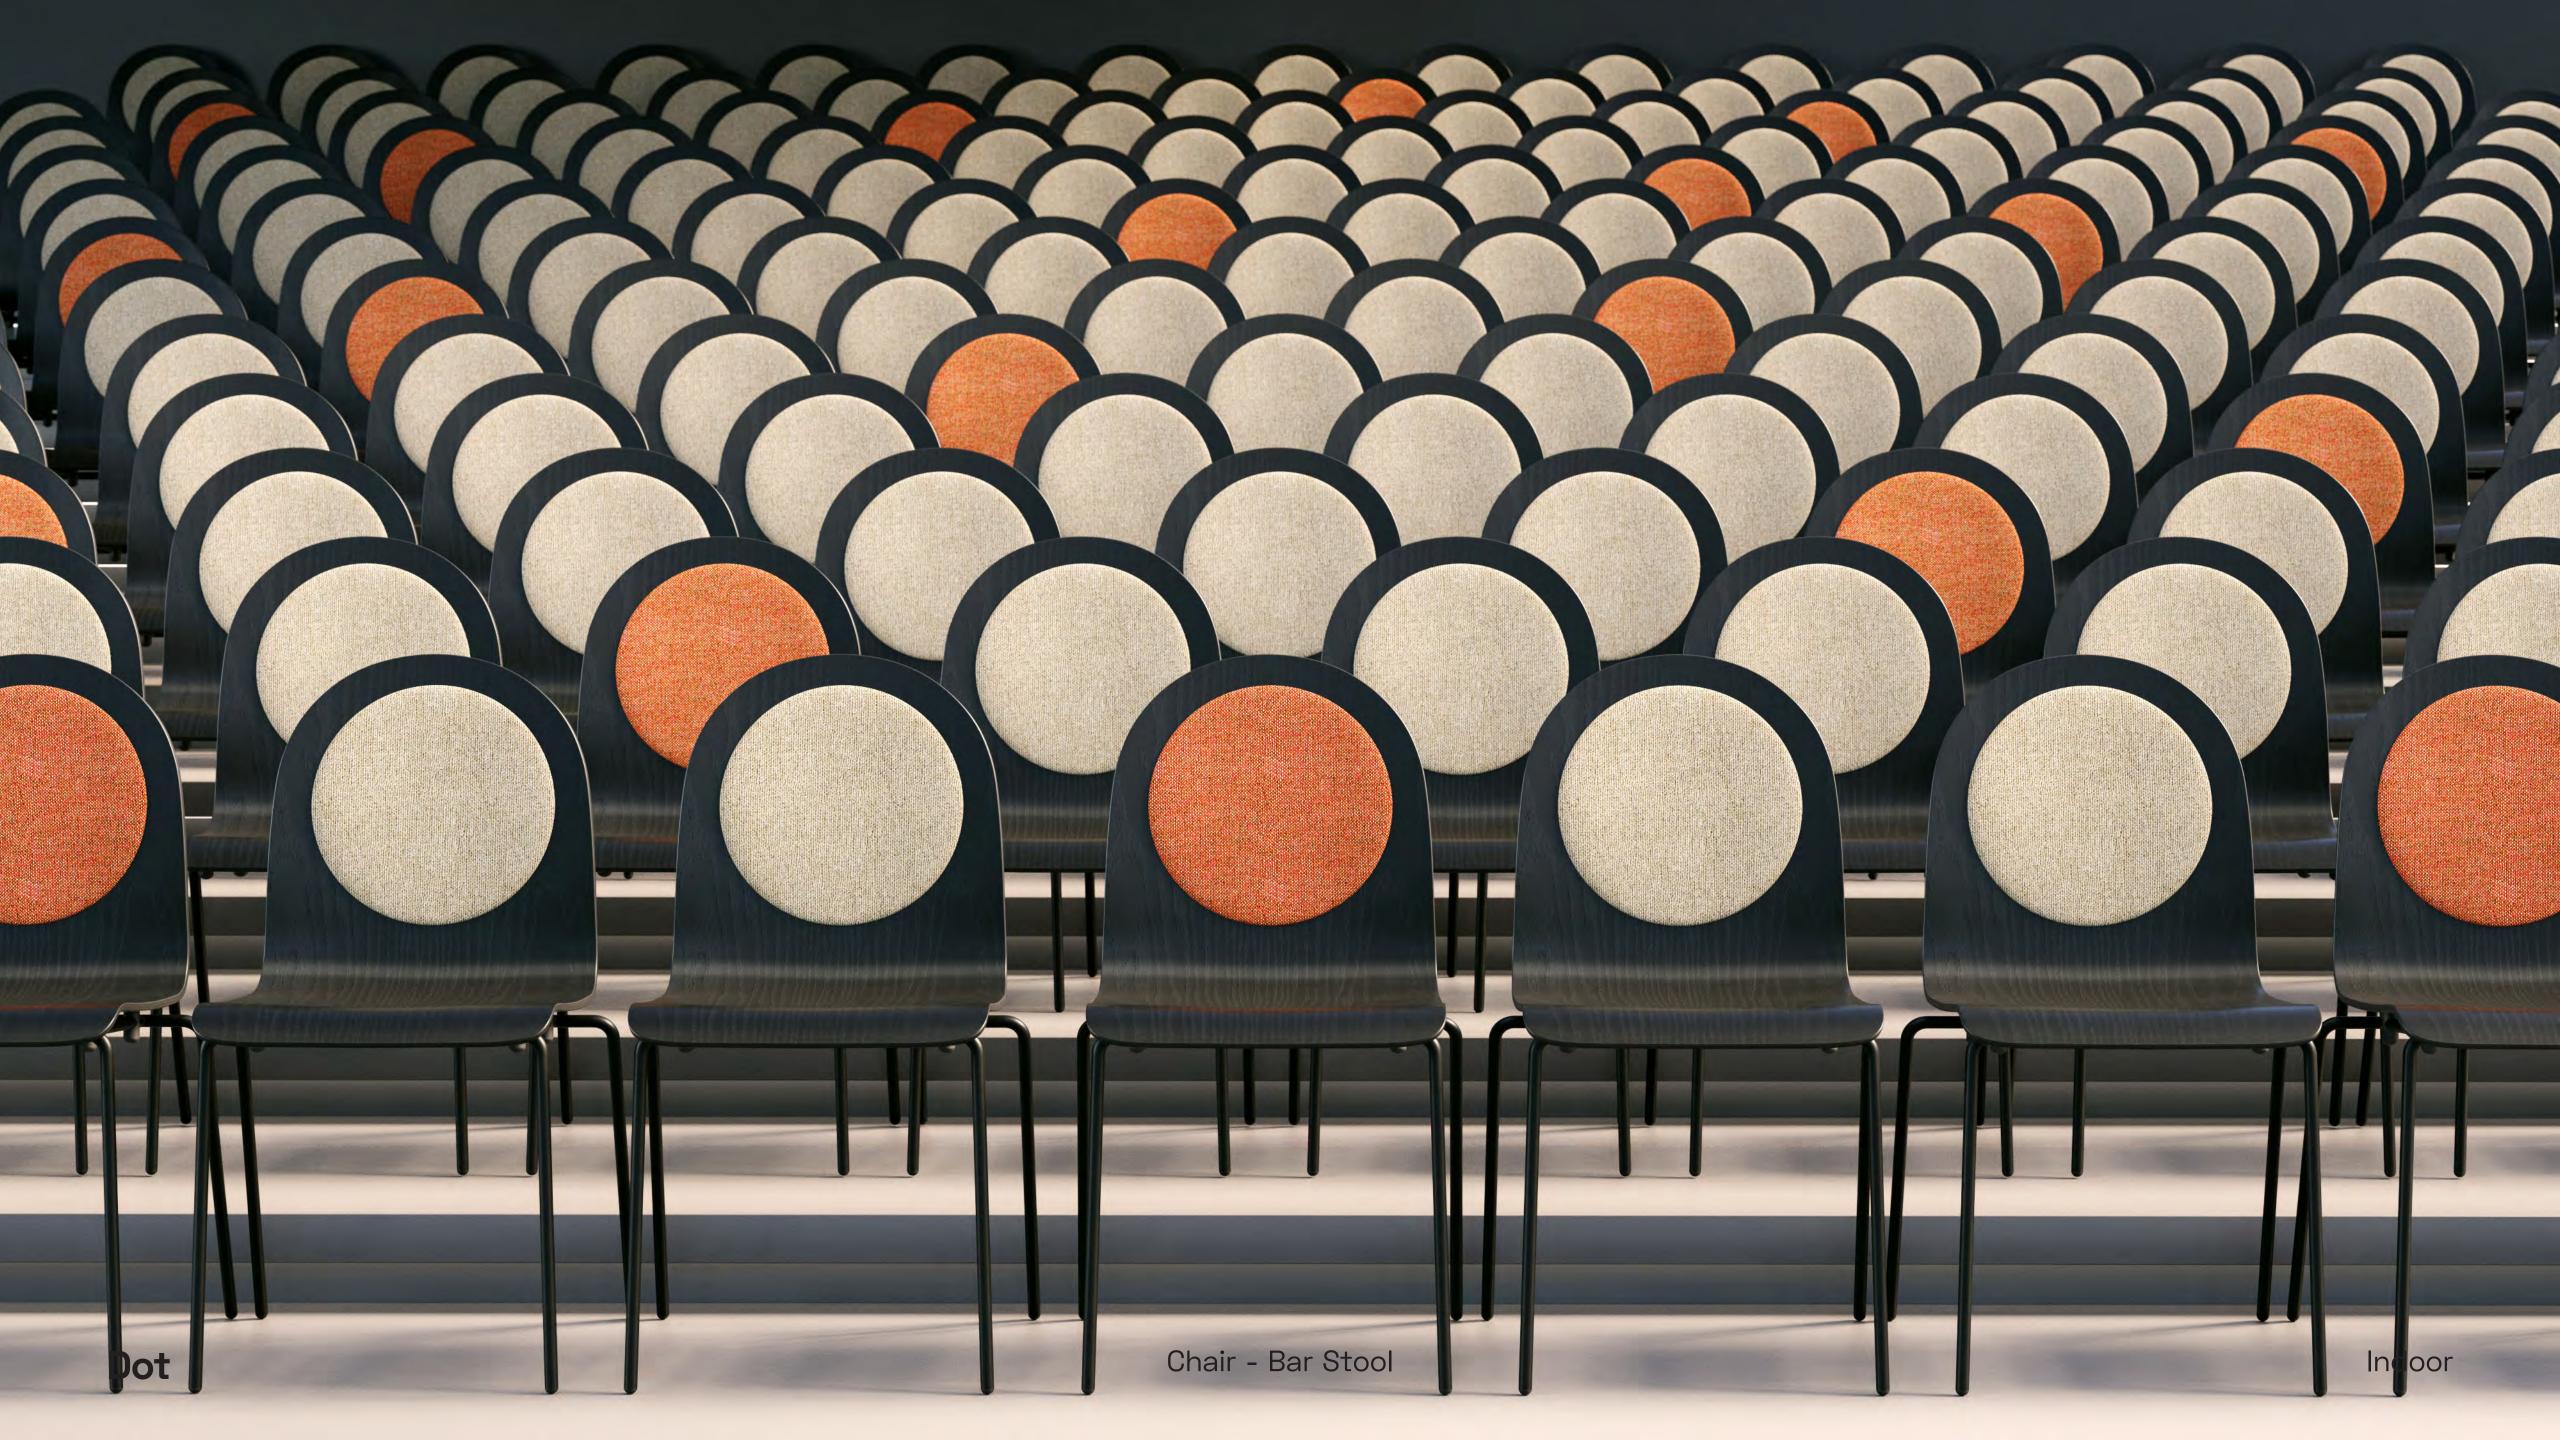

# Dot

Dot

Focusing on the training and seminar rooms of companies and social areas like cafes and restaurants, Dot stands out as a chair series with functional solutions in a minimal form.

Dot's seat shell is wood veneered plywood.
While the front legs lean perpendicular to the floor, the back legs have an angular line inclined outwards.

## Product Details

Having an optional armrest in its four-legged alternative, the seat can be a wood shell or an upholstered one, according to the user's choice.

Following a fluid line, the back of the shell finalises with an oval cut. Integrating a cushion on the backrest not only provides comfortable back support for the user, but it also reveals an iconic look in adding this detail