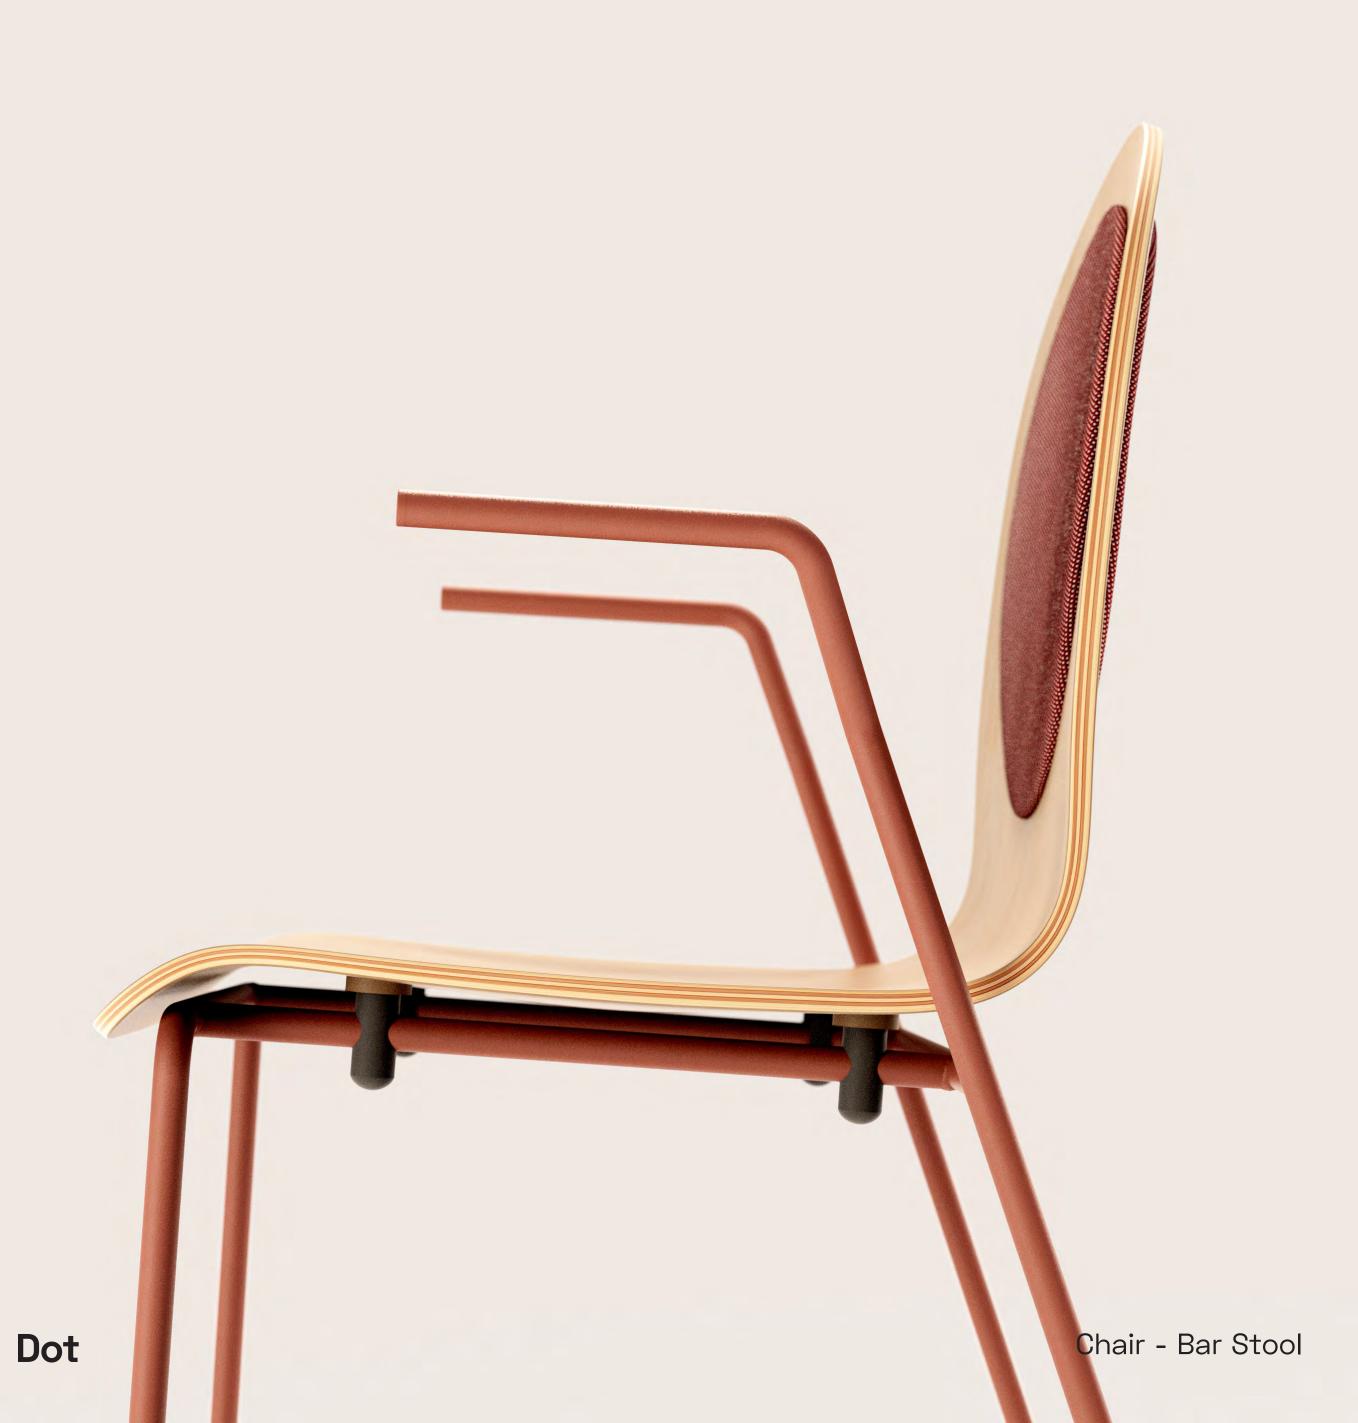

# Dot

Dot

Focusing on the training and seminar rooms of companies and social areas like cafes and restaurants, Dot stands out as a chair series with functional solutions in a minimal form.

Dot's seat shell is wood veneered plywood.
While the front legs lean perpendicular to the floor, the back legs have an angular line inclined outwards.

## Product Details

Having an optional armrest in its four-legged alternative, the seat can be a wood shell or an upholstered one, according to the user's choice.

Following a fluid line, the back of the shell finalises with an oval cut. Integrating a cushion on the backrest not only provides comfortable back support for the user, but it also reveals an iconic look in adding this detail