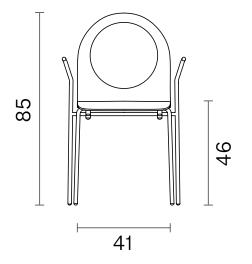

(Ash)

Walnut

(Ash)

Bar

**Chair** with Arm

53

**Chair** without Arm

| Technical Sp                                  | ecifications            | Chair                                          |  |
|-----------------------------------------------|-------------------------|------------------------------------------------|--|
| Package Dimensions (cm)<br>Quantity in box: 1 | With Arm<br>Without Arm | 52x59x88<br>55x70x98                           |  |
| Volume (m³)                                   | With Arm<br>Without Arm | 0,29<br>0,38                                   |  |
| Weight (kg)                                   | With Arm<br>Without Arm | 5,7<br>5                                       |  |
| Seat / Back                                   | 10mm Plywood + HR Foam  |                                                |  |
| Base                                          | With Arm<br>Without Arm | Ø16mm Metal Tube + Electrostatic Powder Coated |  |
| Strackable                                    | With Arm                | 4 10 Stacking is not recommended               |  |
|                                               | Without Arm             | for upholstered                                |  |