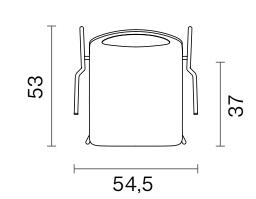

(Ash)

Walnut

(Ash)

Bar

**Chair** with Arm

53

**Chair** without Arm

| Technical Sp                                  | ecifications            | Chair                                          |  |
|-----------------------------------------------|-------------------------|------------------------------------------------|--|
| Package Dimensions (cm)<br>Quantity in box: 1 | With Arm<br>Without Arm | 52x59x88<br>55x70x98                           |  |
| Volume (m³)                                   | With Arm<br>Without Arm | 0,29<br>0,38                                   |  |
| Weight (kg)                                   | With Arm<br>Without Arm | 5,7<br>5                                       |  |
| Seat / Back                                   | 10mm Plywood + HR Foam  |                                                |  |
| Base                                          | With Arm<br>Without Arm | Ø16mm Metal Tube + Electrostatic Powder Coated |  |
| Strackable                                    | With Arm                | 4 10 Stacking is not recommended               |  |
|                                               | Without Arm             | for upholstered                                |  |