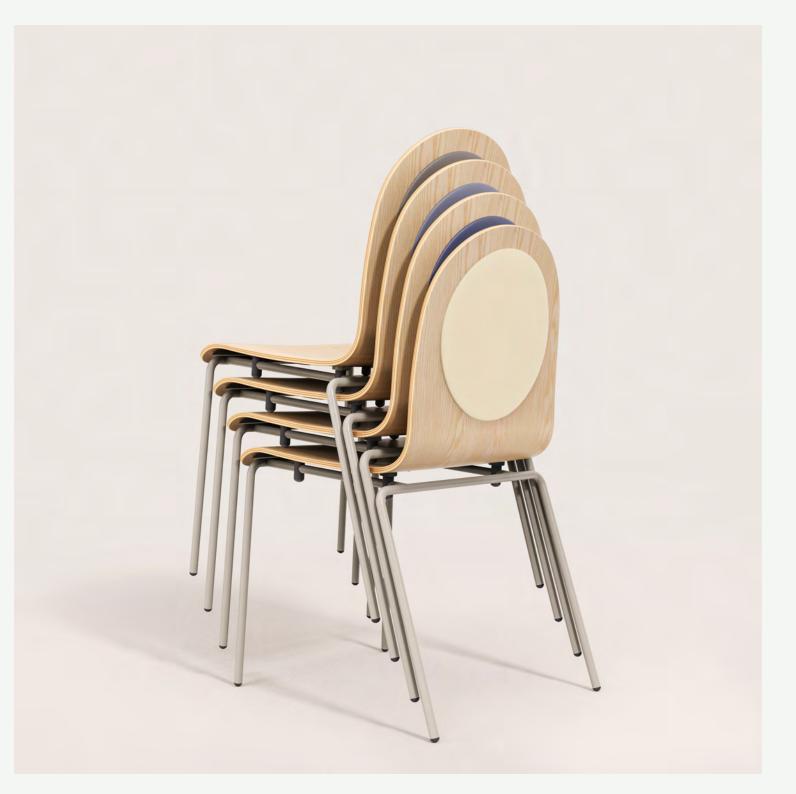

# Dot

Dot

Focusing on the training and seminar rooms of companies and social areas like cafes and restaurants, Dot stands out as a chair series with functional solutions in a minimal form.

Dot's seat shell is wood veneered plywood.
While the front legs lean perpendicular to the floor, the back legs have an angular line inclined outwards.

## Product Details

Having an optional armrest in its four-legged alternative, the seat can be a wood shell or an upholstered one, according to the user's choice.

Following a fluid line, the back of the shell finalises with an oval cut. Integrating a cushion on the backrest not only provides comfortable back support for the user, but it also reveals an iconic look in adding this detail

(Ash)

Walnut

(Ash)

Bar

**Chair** with Arm

53

**Chair** without Arm

| Technical Sp                                  | ecifications            | Chair                                          |  |
|-----------------------------------------------|-------------------------|------------------------------------------------|--|
| Package Dimensions (cm)<br>Quantity in box: 1 | With Arm<br>Without Arm | 52x59x88<br>55x70x98                           |  |
| Volume (m³)                                   | With Arm<br>Without Arm | 0,29<br>0,38                                   |  |
| Weight (kg)                                   | With Arm<br>Without Arm | 5,7<br>5                                       |  |
| Seat / Back                                   | 10mm Plywood + HR Foam  |                                                |  |
| Base                                          | With Arm<br>Without Arm | Ø16mm Metal Tube + Electrostatic Powder Coated |  |
| Strackable                                    | With Arm                | 4 10 Stacking is not recommended               |  |
|                                               | Without Arm             | for upholstered                                |  |